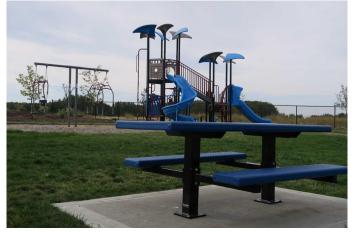

#### \$109,900

0 Bedroom, 0.00 Bathroom, Land on 0.25 Acres

Metcalf Ridge, Lacombe, Alberta

Build your dream home on this lot situated cross from the park in Metcalf Ridge! This family-friendly community offers easy access to Highway 12, a large park with walking trails and picnic areas. Whether you're looking for a starter home or an upgrade, Metcalf Ridge lots are available to suit a range of house sizes.