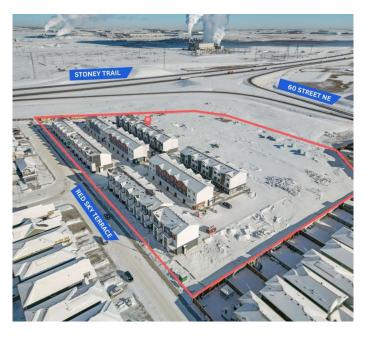

## **Community Information**

Address 308 Red Sky Villas Ne

Subdivision Redstone
City Calgary
County Calgary
Province Alberta
Postal Code T3N 1V4

bedrooms and 2-ensuite bathrooms. The first spacious primary bedroom features its very own 4pc dual vanity ensuite and walk-in shower. The 2nd primary bedroom on this upper level has a 4pc ensuite bath with a tub/shower combo. Convenient upper level hall laundry near the bedrooms is a bonus! A home with great value and low condo fees to ensure you receive exemplary services at reasonable prices. The location also places you in the highly sought after brand new community of Redstone with quick access to Stoney Trail for your daily commute. This complex will have a centred greenspace courtyard and ample visitor parking! Design, features and finishings may not be exactly as shown. The actual layout may be a mirror image of the layout shown here. \*Photos are from unit 634 Red Sky Villas. Hurry and book your showing to secure yourself a brand new townhome today!