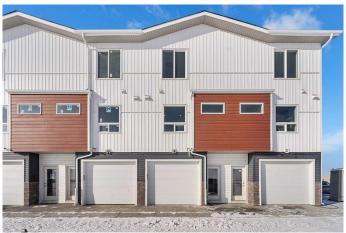

## \$464,900

3 Bedroom, 4.00 Bathroom, 1,480 sqft Residential on 0.03 Acres

Redstone, Calgary, Alberta

OPEN HOUSE Sat & Sunday April 19 & 20 from 1-4pm \*Quick Possession & Pre Construction Available\* | Brand New | 3-Storey Townhome | Single Attached Garage | 3 Bedrooms | 3.5 Bathrooms | Modern Finishes | Quartz Countertops | Gloss Finished Full Height Upper Cabinets | Stainless Steel Appliances | Soft Closed Drawers & Cabinets | Stacked Front Loading Washer & Dryer | Energy Saving High Performance Windows | Private Balcony | Frosted Glass Privacy Screen | Keyless Pad Garage | Private Walkway to Front Door | Covered Front Door | Front Door Privacy Wall to Neighbour. This townhome is finished with an open concept, modern design and a functional open floor plan to complement your lifestyle. Step inside the front door to a foyer with access to the single attached garage and the first primary bedroom of this 3-storey townhome. The main floor bedroom is paired with a 3pc ensuite and closet. The 2nd level is home to the open and bright main living space that incorporates kitchen, dining and living room. The kitchen features 36" upper cabinets, quartz countertops, soft close cabinets & drawers and a breakfast bar with room for barstool seating. Off the kitchen is a designated dining area that leads to the living room. The living room is bright with natural light and has a sliding door to your private West facing balcony! The balcony is partnered with a frosted glass privacy screen. This level is complete with a 2pc bathroom. The upper level holds 2-primary

#### **Amenities**

Amenities Other

Parking Spaces 1

Parking Garage Faces Rear, Single Garage Attached

# of Garages 1