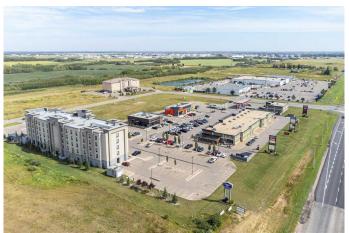

## \$32

0 Bedroom, 0.00 Bathroom, Commercial on 0.00 Acres

West Commercial, Lloydminster, Alberta

**END UNIT LEASE SPACE! Hampton Square** is a beautiful, upscale commercial development on the west end of Lloydminster. This is a high traffic location featuring several established businesses including: Brown's Social House, Three Trees Tap & Kitchen, Popeye's, Hampton Inn, Meridian Inn & Suites and a full-service Co-Op gas and convenience store among others. Other major retailers in the area include Canadian Tire, Princess Auto, Rona and Peavy Mart. 4 units are available and are located along 44th Street (Highway 16). They can be taken as individual units or as a pair. They include: an end unit -1,789 square feet (SF) (unit 101), adjacent unit is 1,754 SF (unit 103), and 2 more middle units 1,748 SF (unit 111) & 1,649 SF (Unit 109). Middle units are listed for \$25.00/SF - see MLS A2164211 for more info