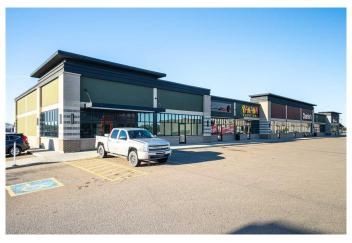

## \$32 - 101, 8120 44 Street, Lloydminster

MLS® #A2200059

## \$32

0 Bedroom, 0.00 Bathroom, Commercial on 0.00 Acres

West Commercial, Lloydminster, Alberta

**END UNIT LEASE SPACE! Hampton Square** is a beautiful, upscale commercial development on the west end of Lloydminster. This is a high traffic location featuring several established businesses including: Brown's Social House, Three Trees Tap & Kitchen, Popeye's, Hampton Inn, Meridian Inn & Suites and a full-service Co-Op gas and convenience store among others. Other major retailers in the area include Canadian Tire, Princess Auto, Rona and Peavy Mart. 4 units are available and are located along 44th Street (Highway 16). They can be taken as individual units or as a pair. They include: an end unit -1,789 square feet (SF) (unit 101), adjacent unit is 1,754 SF (unit 103), and 2 more middle units 1,748 SF (unit 111) & 1,649 SF (Unit 109). Middle units are listed for \$25.00/SF - see MLS A2164211 for more info