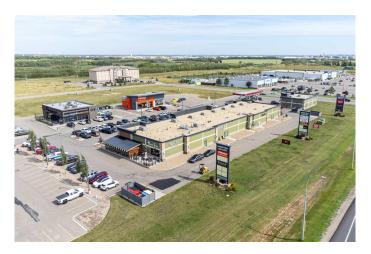

## \$32

0 Bedroom, 0.00 Bathroom, Commercial on 0.00 Acres

West Commercial, Lloydminster, Alberta

**END UNIT LEASE SPACE! Hampton Square** is a beautiful, upscale commercial development on the west end of Lloydminster. This is a high traffic location featuring several established businesses including: Brown's Social House, Three Trees Tap & Kitchen, Popeye's, Hampton Inn, Meridian Inn & Suites and a full-service Co-Op gas and convenience store among others. Other major retailers in the area include Canadian Tire, Princess Auto, Rona and Peavy Mart. 4 units are available and are located along 44th Street (Highway 16). They can be taken as individual units or as a pair. They include: an end unit -1,789 square feet (SF) (unit 101), adjacent unit is 1,754 SF (unit 103), and 2 more middle units 1,748 SF (unit 111) & 1,649 SF (Unit 109). Middle units are listed for \$25.00/SF - see MLS A2164211 for more info