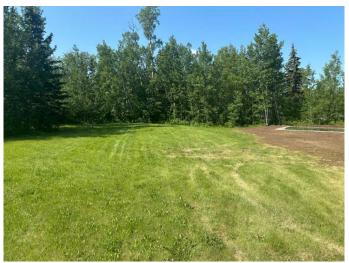

### \$135,000

0 Bedroom, 0.00 Bathroom, Land on 0.52 Acres

NONE, Athabasca, Alberta

Brand new 24x26 garage on a 0.52 acre square lot with a country side view at Westwind Park! Power meter, municipal water and septic system are all on the lot, with only gas needing to be brought in from the lot line. Westwind is a community south of Athabasca, AB that provides residents with a convenient and comfortable living environment. Amenities at Westwind include common areas, playgrounds, and convenient parking options. The community strives to create a welcoming and inclusive atmosphere for all individuals seeking a place to call home.