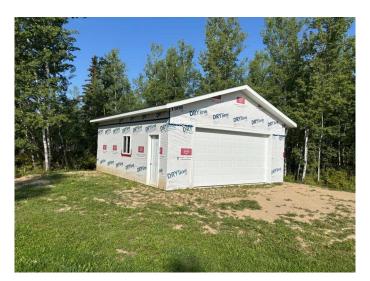

### \$135,000

0 Bedroom, 0.00 Bathroom, Land on 0.52 Acres

NONE, Athabasca, Alberta

Brand new 24x26 garage on a 0.52 acre square lot with a country side view at Westwind Park! Power meter, municipal water and septic system are all on the lot, with only gas needing to be brought in from the lot line. Westwind is a community south of Athabasca, AB that provides residents with a convenient and comfortable living environment. Amenities at Westwind include common areas, playgrounds, and convenient parking options. The community strives to create a welcoming and inclusive atmosphere for all individuals seeking a place to call home.