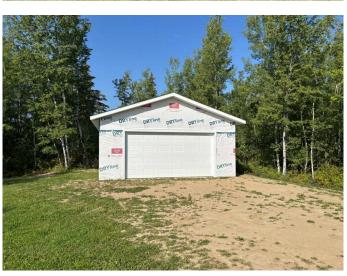

### \$135,000

0 Bedroom, 0.00 Bathroom, Land on 0.52 Acres

NONE, Athabasca, Alberta

Brand new 24x26 garage on a 0.52 acre square lot with a country side view at Westwind Park! Power meter, municipal water and septic system are all on the lot, with only gas needing to be brought in from the lot line. Westwind is a community south of Athabasca, AB that provides residents with a convenient and comfortable living environment. Amenities at Westwind include common areas, playgrounds, and convenient parking options. The community strives to create a welcoming and inclusive atmosphere for all individuals seeking a place to call home.