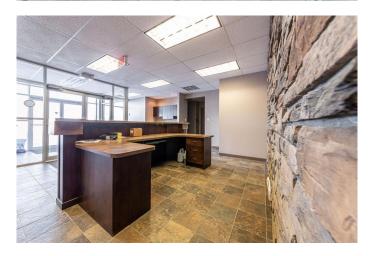

## \$3,050,000

0 Bedroom, 0.00 Bathroom, Commercial on 8.00 Acres

NONE, Rural Vermilion River, County of, Alberta

Great investment property this 23,600 sq.ft. shop is located 1/4 mile west of RR13 on TWP RD 502. Current lease in place till July 31, 2030. Shop area is 16,400 sq.ft with 2 controlled zones of in-floor heat, complete make up air system, 2-10,000 lb. bridge cranes that run the full 120 feet, 3-18x20 OHD, 3-14x18 OHD, 1-20x20 OHD and 600 amp power. Office area is 2 levels of 3600 sq.ft. Main office features large reception area with 8 offices, kitchen area, employee locker room. 2nd level has reception area, 20x30 board room and 8 offices. All offices have air conditioning. The complete 8 acres is fenced, packed and sloped to the perimeter. Pylon sign is included. Call for full information package.