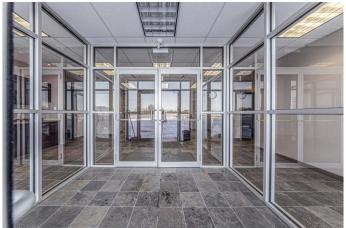

## \$3,050,000

0 Bedroom, 0.00 Bathroom, Commercial on 8.00 Acres

NONE, Rural Vermilion River, County of, Alberta

Great investment property this 23,600 sq.ft. shop is located 1/4 mile west of RR13 on TWP RD 502. Current lease in place till July 31, 2030. Shop area is 16,400 sq.ft with 2 controlled zones of in-floor heat, complete make up air system, 2-10,000 lb. bridge cranes that run the full 120 feet, 3-18x20 OHD, 3-14x18 OHD, 1-20x20 OHD and 600 amp power. Office area is 2 levels of 3600 sq.ft. Main office features large reception area with 8 offices, kitchen area, employee locker room. 2nd level has reception area, 20x30 board room and 8 offices. All offices have air conditioning. The complete 8 acres is fenced, packed and sloped to the perimeter. Pylon sign is included. Call for full information package.