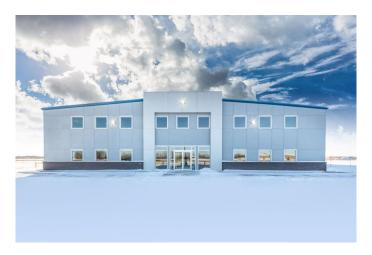

## \$3,050,000

0 Bedroom, 0.00 Bathroom, Commercial on 8.00 Acres

NONE, Rural Vermilion River, County of, Alberta

Great investment property this 23,600 sq.ft. shop is located 1/4 mile west of RR13 on TWP RD 502. Current lease in place till July 31, 2030. Shop area is 16,400 sq.ft with 2 controlled zones of in-floor heat, complete make up air system, 2-10,000 lb. bridge cranes that run the full 120 feet, 3-18x20 OHD, 3-14x18 OHD, 1-20x20 OHD and 600 amp power. Office area is 2 levels of 3600 sq.ft. Main office features large reception area with 8 offices, kitchen area, employee locker room. 2nd level has reception area, 20x30 board room and 8 offices. All offices have air conditioning. The complete 8 acres is fenced, packed and sloped to the perimeter. Pylon sign is included. Call for full information package.