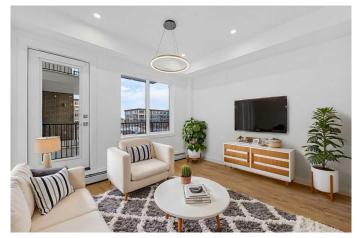

## \$313,000

2 Bedroom, 1.00 Bathroom, 634 sqft Residential on 0.00 Acres

Wolf Willow, Calgary, Alberta

Looking to set out on your own in a brand new home, in a brand new neighbourhood then this is the perfect place for you. Harlow is a newly developed condo set in the pristine community of Wolf Willow steps away from the idyllic Fish Creek Park which offers meandering pathways along the Bow River. This second floor unit is waiting for you to come home and create a stunning design aesthetic based off this clean modern style. With high ceilings and vinyl plank floors this home is an amazing canvas for you to create a luxurious living space to call your own. The kitchen boasts quartz countertops and stainless steel appliances, a fantastic space for creating culinary experiences for any palate. The living space offers a balcony, providing a great space to enjoy the warm summer months with a beverage in hand. With your own washer and dryer, titled underground parking and bike storage, this home helps keep your lifestyle carefree for all your life's adventures. Along with visitor parking and electric care plugins this condo is pet friendly allowing you to keep your furry friends nestled in your home oasis. This condo offers a fitness centre as well as an owners lounge creating the perfect location for all your lifestyle needs. Being close to Blue Devil Golf course and many shopping amenities close by, this home ensures many easy adventures close to home. Harlow is a picturesque place to set down roots and build a home to call your own giving you the ease of life you are looking for all