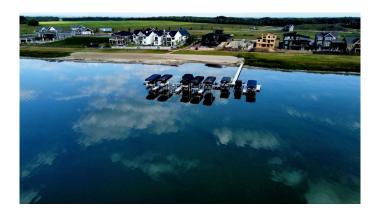

# \$125,000 - 247, 20419 Twp Rd 412, Rural Camrose County

MLS® #A2199693

\$125,000

0 Bedroom, 0.00 Bathroom, Land on 0.27 Acres

Pelican View Estates, Rural Camrose County, Alberta

Buy now and enjoy the lake life in SUMMER 2025! Bring your RV while you plan your future home build or move on a RTM.....you HAVE OPTIONS and owning your very own Lake lot with home is ATTAINABLE. This wonderful Lakeview lot at Pelican View Estates, located on the North Shore of Buffalo Lake â€" Central Alberta's LARGEST lake is ready for your plans and dreams. Settle in while you plan your future build and become a part of the vibrant growing community of PVE. This lot has peak-a-boo lake views down the lake access path; where you can enjoy the large sandy beaches, community dock and walking trails. All utilities are ready at the lot and include municipal style fresh water and waste water for a stress and hassle free utility experience, bus pickup if you choose year around living, and many community events for EVERY season of the year! The many families who call PVE home have created a community that is vibrant, positive and thriving and very welcoming. Located close to Camrose and Stettler and only a few minutes outside the sweet town of Bashaw where you have all your essential amenities. Life at the lake truly is about connecting and creating lasting memories and a place for family and friends to gather. Sit back, relax, unwindâ€l.any time of the yearâ€l.. and enhance your future! Price includes GST.

#### **Amenities**

Amenities Beach Access, Boating, Trash

Waterfront Beach Access, Lake, Lake Privileges

#### **Exterior**

Lot Description Backs on to Park/Green Space, Level, No Neighbours Behind,

Rectangular Lot, Views