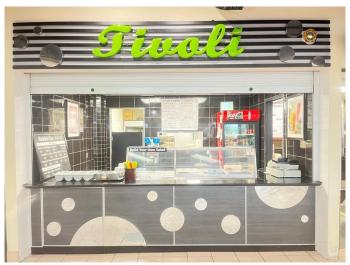

#### \$450,000

0 Bedroom, 0.00 Bathroom, Commercial on 0.00 Acres

NONE, Lethbridge, Alberta

HIROBA & TIVOLI, 2 Kiosks side by side with exclusive rights to their genres of food in the Student Union Building cafeteria area. Other businesses also have their exclusive rights on genre of foods. Cooking ventilation systems cleaned every 6 months. Please note – The above rent does not include common area fees and utility fees. THE STUDENTSâ€<sup>TM</sup> UNION, THE UNIVERSITY OF LETHBRIDGE to approve the buyers as they are the owner & landlords of this building.