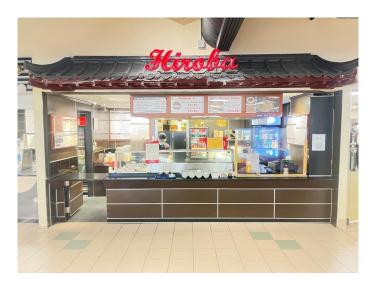

#### \$450,000

0 Bedroom, 0.00 Bathroom, Commercial on 0.00 Acres

NONE, Lethbridge, Alberta

HIROBA & TIVOLI, 2 Kiosks side by side with exclusive rights to their genres of food in the Student Union Building cafeteria area. Other businesses also have their exclusive rights on genre of foods. Cooking ventilation systems cleaned every 6 months. Please note – The above rent does not include common area fees and utility fees. THE STUDENTSâ€<sup>TM</sup> UNION, THE UNIVERSITY OF LETHBRIDGE to approve the buyers as they are the owner & landlords of this building.