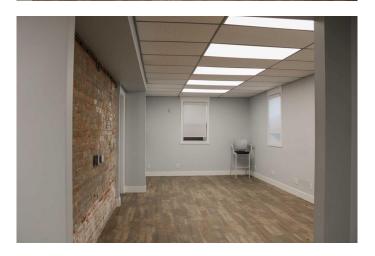

#### \$1,675

0 Bedroom, 0.00 Bathroom, Commercial on 0.00 Acres

Downtown, Lethbridge, Alberta

Looking for office space in downtown
Lethbridge? Here's your chance to lease a
great 828 square foot basement suite! This
lease comes with two parking spots and
utilities included in rent. Within, you'll find a
2pc bathroom, one private office, and tons of
space for your whole team. In this location,
you're nice and close to all things downtown.