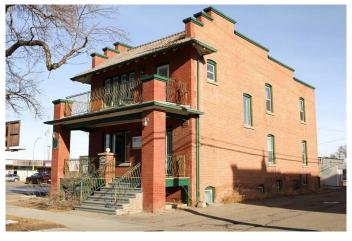

# \$1,675 - 1002 3 Avenue S, Lethbridge

MLS® #A2199607

#### \$1,675

0 Bedroom, 0.00 Bathroom, Commercial on 0.00 Acres

Downtown, Lethbridge, Alberta

Looking for office space in downtown
Lethbridge? Here's your chance to lease a
great 828 square foot basement suite! This
lease comes with two parking spots and
utilities included in rent. Within, you'll find a
2pc bathroom, one private office, and tons of
space for your whole team. In this location,
you're nice and close to all things downtown.

Built in 1920