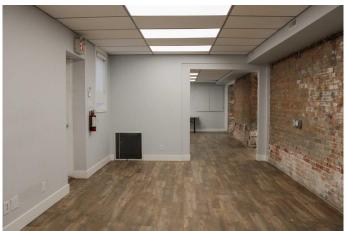

#### \$1,675

0 Bedroom, 0.00 Bathroom, Commercial on 0.00 Acres

Downtown, Lethbridge, Alberta

Looking for office space in downtown
Lethbridge? Here's your chance to lease a
great 828 square foot basement suite! This
lease comes with two parking spots and
utilities included in rent. Within, you'll find a
2pc bathroom, one private office, and tons of
space for your whole team. In this location,
you're nice and close to all things downtown.