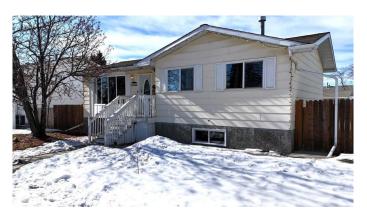

# \$345,000 - 1402 Edson Drive, Edson

MLS® #A2199603

## \$345,000

4 Bedroom, 3.00 Bathroom, 1,041 sqft Residential on 0.01 Acres

Edson, Edson, Alberta

This family home is the perfect property for you! With 4 bedrooms and 3 bathrooms it has room for everyone. The home has been updated and has a warm, cozy feeling while also being bright and airy. Enjoy a large living room, with access to the dining room and kitchen, 3 of the bedrooms and 2 bathrooms on the main floor. Downstairs has new flooring, paint and windows and boasts a large rec room, the 3rd bathroom, the 4th bedroom and the laundry and utility areas. The fully fenced yard is perfect for kids and animals to play and the large deck is ready to host friends and family. Back alley accesses the paved parking pad and there is a shed for outdoor storage. Close to schools, parks and the rec center it is a great option as your new home!