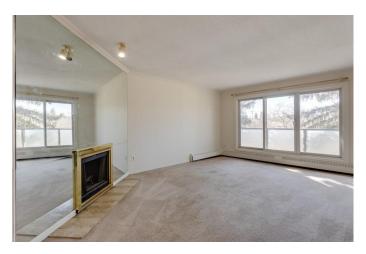

# \$165,000

1 Bedroom, 1.00 Bathroom, 705 sqft Residential on 0.00 Acres

Greenview, Calgary, Alberta

TOP FLOOR Unit with WEST FACING
Balcony! Welcome to Landmark Gardens! One
bedroom 1 bath unit with a incredibly spacious
layout, Large living room and Primary
bedroom! Unit has been freshly painted
&carpets professionally cleaned. Generous
sized rooms, separate dining/office area,
fireplace and underground secured parking!
Close to major routes, amenities, airport and
shopping!

#### Interior

Interior Features Laminate Counters, See Remarks, Vinyl Windows Appliances Dishwasher, Range Hood, Refrigerator, Stove(s)

Heating Baseboard

Cooling None Fireplace Yes

# of Fireplaces 1

Fireplaces Wood Burning