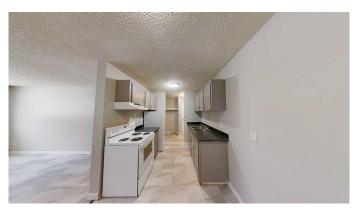

### \$1,050

1 Bedroom, 1.00 Bathroom, 605 sqft Rental on 0.00 Acres

Smith., Grande Prairie, Alberta

1 bed unit in Richmond Estates! Conveniently located 1 bed 1 bath apartment. Unit features entry closet, storage room/pantry, good sized room with a large closet and 4 piece bathroom!

Interior

Appliances Range Hood, Refrigerator, Stove(s), Oven

**Exterior** 

Roof Asphalt Shingle