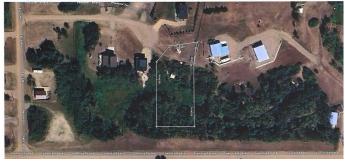

#### \$89,900

0 Bedroom, 0.00 Bathroom, Land on 0.74 Acres

NONE, White Sands, Alberta

This lot provides an excellent building opportunity only 15 minutes from Stettler, 2.5 hrs from Calgary and Edmonton, and 1 hr from Red Deer. This property is located in a cul-de-sac and already serviced with power. Enjoy the lifestyle that White Sands has to offer to families, retirees. The community has a hall and many different events throughout the year. Boating, beaches, hiking, water sports, biking, walks on the beach, and ice fishing are just a few of the FUN activities that the LAKE has to offer. Don't miss your chance to snag this affordable lake property. White Sands Community Hall and the local V

## **Community Information**

| Address     | 7 Pheasant Terrace        |
|-------------|---------------------------|
| Subdivision | NONE                      |
| City        | White Sands               |
| County      | Stettler No. 6, County of |
| Province    | Alberta                   |
|             |                           |