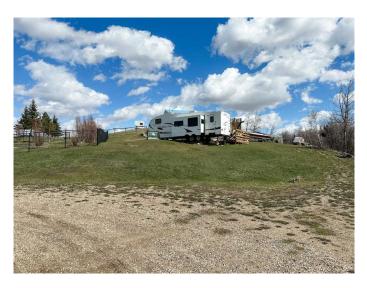

#### \$89,900

0 Bedroom, 0.00 Bathroom, Land on 0.74 Acres

NONE, White Sands, Alberta

This lot provides an excellent building opportunity only 15 minutes from Stettler, 2.5 hrs from Calgary and Edmonton, and 1 hr from Red Deer. This property is located in a cul-de-sac and already serviced with power. Enjoy the lifestyle that White Sands has to offer to families, retirees. The community has a hall and many different events throughout the year. Boating, beaches, hiking, water sports, biking, walks on the beach, and ice fishing are just a few of the FUN activities that the LAKE has to offer. Don't miss your chance to snag this affordable lake property. White Sands Community Hall and the local V