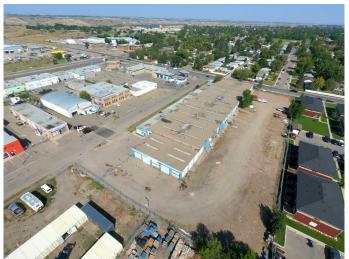

## \$1,650,000

0 Bedroom, 0.00 Bathroom, Commercial on 2.65 Acres

Senator Buchanan, Lethbridge, Alberta

Unique redevelopment opportunity for multi-tenant industrial building. The property currently creates some revenue from existing tenants, but all are short-term which would facilitate a phase d redevelopment. Additionally, the Seller has estimated prices for improvements available making this a great opportunity for an owner/user looking to custom-build industrial retail space in the heart of the city. The subject property is prominently located on the corner of 10th Street North and 5th Avenue North and offers convenient access via Highway 3. The site is centrally located, just north of the city center. Neighboring businesses include Gas King, Northside Auto, Sign Superstore, Lethbridge Fitness Club, and Family Centre.