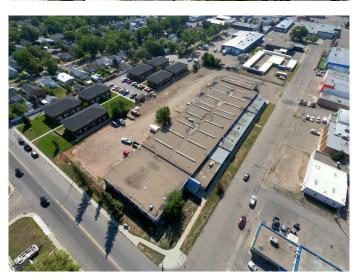

## \$1,650,000

0 Bedroom, 0.00 Bathroom, Commercial on 2.65 Acres

Senator Buchanan, Lethbridge, Alberta

Unique redevelopment opportunity for multi-tenant industrial building. The property currently creates some revenue from existing tenants, but all are short-term which would facilitate a phase d redevelopment. Additionally, the Seller has estimated prices for improvements available making this a great opportunity for an owner/user looking to custom-build industrial retail space in the heart of the city. The subject property is prominently located on the corner of 10th Street North and 5th Avenue North and offers convenient access via Highway 3. The site is centrally located, just north of the city center. Neighboring businesses include Gas King, Northside Auto, Sign Superstore, Lethbridge Fitness Club, and Family Centre.