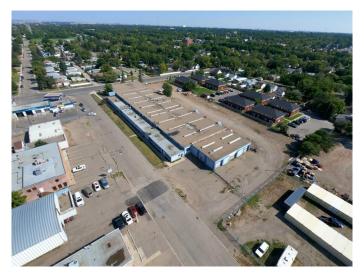

## \$1,650,000

0 Bedroom, 0.00 Bathroom, Commercial on 2.65 Acres

Senator Buchanan, Lethbridge, Alberta

Unique redevelopment opportunity for multi-tenant industrial building. The property currently creates some revenue from existing tenants, but all are short-term which would facilitate a phase d redevelopment. Additionally, the Seller has estimated prices for improvements available making this a great opportunity for an owner/user looking to custom-build industrial retail space in the heart of the city. The subject property is prominently located on the corner of 10th Street North and 5th Avenue North and offers convenient access via Highway 3. The site is centrally located, just north of the city center. Neighboring businesses include Gas King, Northside Auto, Sign Superstore, Lethbridge Fitness Club, and Family Centre.