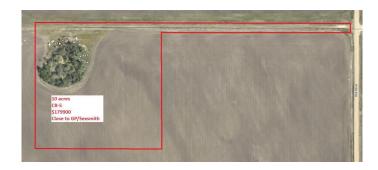

## \$179,900

0 Bedroom, 0.00 Bathroom, Land on 10.01 Acres

NONE, Rural Grande Prairie No. 1, County of, Alberta

Rare opportunity to own a larger parcel of land at an affordable price! This 10+ acre parcel is located a short drive out of GP. There's a great opportunity to set this property up for your business or for animals! CR-5 ZONING!

#### **Additional Information**

Date Listed March 5th, 2025

Days on Market 55

Zoning CR-5