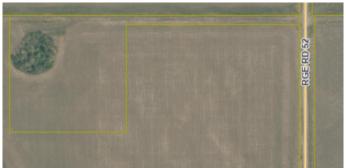

## \$179,900

0 Bedroom, 0.00 Bathroom, Land on 10.01 Acres

NONE, Rural Grande Prairie No. 1, County of, Alberta

Rare opportunity to own a larger parcel of land at an affordable price! This 10+ acre parcel is located a short drive out of GP. There's a great opportunity to set this property up for your business or for animals! CR-5 ZONING!

## **Community Information**

Address Se-15-73-5-w6 Range Road 52

Subdivision NONE

City Rural Grande Prairie No. 1, County of

County Grande Prairie No. 1, County of

Province Alberta
Postal Code T0H 3C0