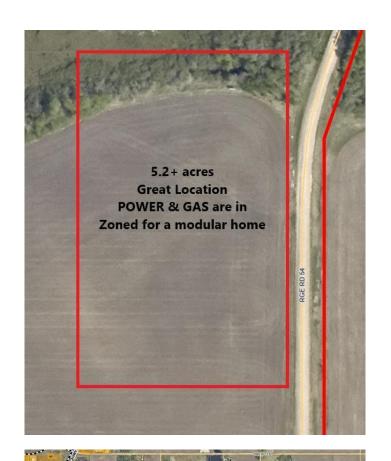

### \$219,900

0 Bedroom, 0.00 Bathroom, Land on 5.22 Acres

NONE, Rural Grande Prairie No. 1, County of, Alberta

POWER and GAS are in! Property is zoned for a modular home! Beautiful 5.2 acre parcel with close proximity to Grande Prairie. It comes with nice tree coverage to the North. Mostly pavement to the property with a short stint of gravel. Great potential for a home build or a modular home set up. Seller may be willing to do a short term vendor finance while you set up your acreage.