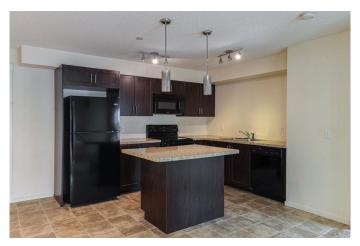

# \$309,000

2 Bedroom, 2.00 Bathroom, 742 sqft Residential on 0.00 Acres

Copperfield, Calgary, Alberta

This stunning 2-bedroom condo features two full ensuite bathrooms, in-suite laundry, and ample storage space! Designed for privacy, the spacious bedrooms are positioned on opposite sides of the living room, each with direct access to its own 4-piece bathroom. The open-concept layout includes a spacious living area that flows to the patio. The primary bedroom boasts a generous walk-through closet leading to a private ensuite. Additional highlights include a balcony with a gas line for a BBQ, titled parking, and a storage locker. Convenient visitor parking is available right at the main entrance. Book your private viewing today!

#### Interior

Interior Features No Smoking Home, Open Floorplan, See Remarks

Appliances Dishwasher, Dryer, Refrigerator, Washer, Window Coverings, Electric

Range, Microwave Hood Fan

Heating Baseboard, Hot Water