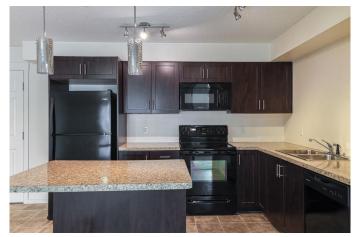

# \$309,000

2 Bedroom, 2.00 Bathroom, 742 sqft Residential on 0.00 Acres

Copperfield, Calgary, Alberta

This stunning 2-bedroom condo features two full ensuite bathrooms, in-suite laundry, and ample storage space! Designed for privacy, the spacious bedrooms are positioned on opposite sides of the living room, each with direct access to its own 4-piece bathroom. The open-concept layout includes a spacious living area that flows to the patio. The primary bedroom boasts a generous walk-through closet leading to a private ensuite. Additional highlights include a balcony with a gas line for a BBQ, titled parking, and a storage locker. Convenient visitor parking is available right at the main entrance. Book your private viewing today!

#### Interior

Interior Features No Smoking Home, Open Floorplan, See Remarks

Appliances Dishwasher, Dryer, Refrigerator, Washer, Window Coverings, Electric

Range, Microwave Hood Fan

Heating Baseboard, Hot Water