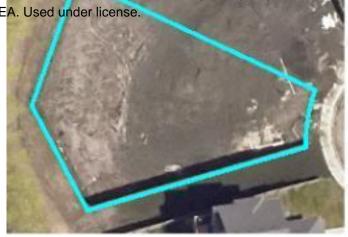

## \$220,000

0 Bedroom, 0.00 Bathroom, Land on 0.25 Acres

Kensington., Grande Prairie, Alberta

Vacant Lot for Sale in Kensington Estates -Your Dream Home Awaits! Discover the perfect opportunity to build your dream home or a builder spec in the prestigious Kensington Estates, located in the desirable southwest corner of Grande Prairie. This upscale neighborhood offers a unique mix of vacant lots, including options with no rear neighbors and beautiful treed views near serene water features and scenic walking trails. Families will love the nearby park, providing a safe and fun space for kids to play and for family gatherings. Enjoy the convenience of being just 10 minutes from downtown Grande Prairie, where you'II find a variety of amenities to suit your lifestyle. With flexible options for build-to-suit and carrying options available, your vision can become a reality. Don't miss out on this incredible opportunity to invest in a community that blends luxury living with nature. For more details and to explore your options, call Sean today! Your dream home is just a lot away!

# **Community Information**

8302 121 Street Address

Subdivision Kensington.

Grande Prairie City

County Grande Prairie

**Province** Alberta

Postal Code **T8W 0M7** 