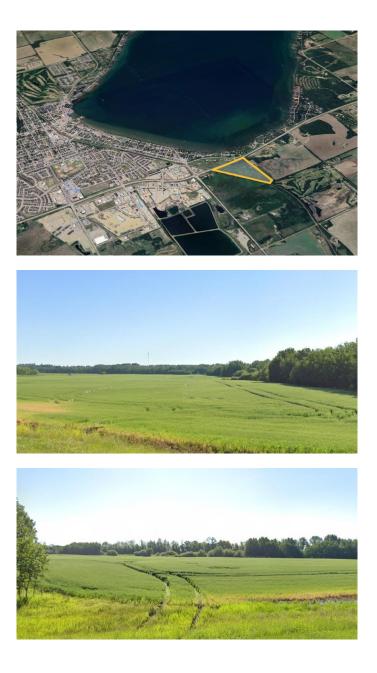

#### \$1,350,000

0 Bedroom, 0.00 Bathroom, Land on 43.49 Acres

NONE, Rural Red Deer County, Alberta

This 43.49-acre parcel offers an exceptional investment opportunity in one of Alberta's fastest-growing communities. With high visibility, excellent access, and significant development potential, the property is ideally suited for residential, commercial, or mixed-use projects. Strategically positioned west of Highway 20 and north of the railway tracks, this site provides excellent exposure and accessibility, making it an ideal location for future development. Located within Sylvan Lake's expanding development corridor, the property is just minutes from downtown, shopping centers, and recreational amenities, enhancing its appeal for a variety of uses.