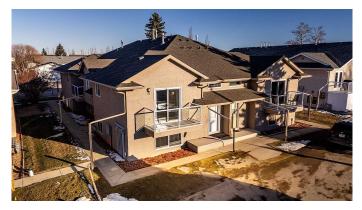

#### \$207,000

2 Bedroom, 2.00 Bathroom, 518 sqft Residential on 0.00 Acres

Palo, Sylvan Lake, Alberta

Welcome to this fully developed townhouse, located in a great neighborhood. This well maintained 2-bedroom, 2-bathroom condo offers the perfect blend of comfort and convenience. The living room serves as the heart of the home, with a bright patio door allowing the natural light to flow through and also providing access to the west facing balcony. The kitchen features generous counter space with plenty of cabinets. Adjacent to the kitchen, a cozy eating area, providing a perfect spot for casual dining. Also on the main floor are a 2- piece bathroom & laundry area. On the lower level, you will find 2 bedrooms, a full bathroom, utility room, and a storage area. Located on a quiet street, this condo is just a few minutes away from the picturesque Sylvan Lake and all of it's amenities! From unique restaurant dining to locally owned shopping. Schools, playgrounds and walking trails are also close by. This home is designed for ease of living, with a condo fee that covers common area maintenance, water, sewer, snow removal and garbage, allowing you to spend more time enjoying all that Sylvan Lake has to offer. Whether you're purchasing your first home, or adding to your investment portfolio, this condo has excellent potential!

### Exterior

| Exterior Features | Balcony                    |
|-------------------|----------------------------|
| Lot Description   | Back Lane, Street Lighting |
| Roof              | Asphalt Shingle            |