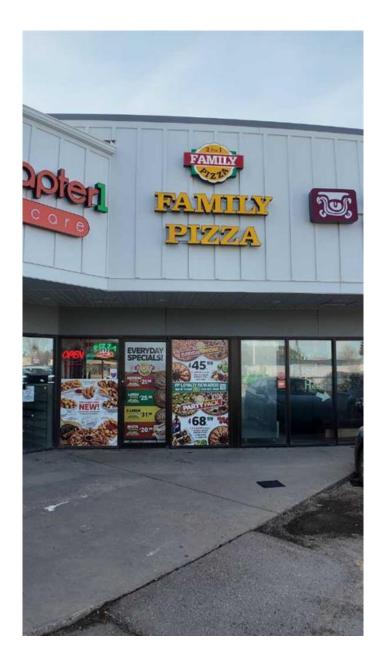

# \$239,990 - 11241 30 Street Sw, Calgary

MLS® #A2199195

#### \$239,990

0 Bedroom, 0.00 Bathroom, Commercial on 0.00 Acres

Cedarbrae, Calgary, Alberta

Are you a pizza enthusiast looking to turn your passion into profit? This established pizza franchise in the heart of Southwest Calgary presents a golden opportunity. With a proven track record of success and a loyal customer base, this business is primed for continued growth. Benefit from the power of a well-known brand, comprehensive training, and ongoing support as you take the reins of this thriving pizzeria. Southwest Calgary's dynamic community provides a steady stream of hungry customers, making this the perfect location to expand your entrepreneurial journey. Ready to sink your teeth into this opportunity? Contact us today to learn more about owning your own profitable pizza franchise in Southwest Calgary.