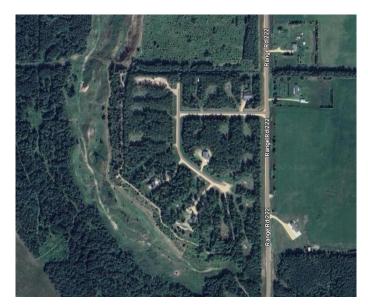

### \$64,500

0 Bedroom, 0.00 Bathroom, Land on 1.09 Acres

NONE, Rural Athabasca County, Alberta

A harmonious blend of modern comforts in the country, partially cleared 1.09 acre lot with POWER, NATURAL GAS and MUNICIPAL WATER already at the property line. Majority of the subdivision remains heavily treed to provide privacy, and has nearby access to the Trans Canada Trail System that runs along the valley. If you enjoy spending your spare time outdoors, Athabasca County has and abundance of lakes and crown land, only a short drive in any direction will have something for you. Centrally located only minutes from Athabasca, 1 hr 20 min to St Albert, and 3 hrs to Fort McMurray. To truly appreciate this beautiful and guiet subdivision, be sure to experience the trail system that borders the valley. The lookout platform is a great place to take in the amazing views of the valley. Subdivision is partially fenced. You won't find a more affordable opportunity to build a home in the country.