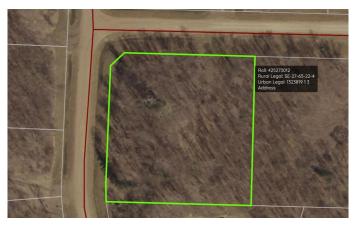

# \$64,500 - 48, 654036 Range Road 222, Rural Athabasca County

MLS® #A2199141

### \$64,500

0 Bedroom, 0.00 Bathroom, Land on 1.09 Acres

NONE, Rural Athabasca County, Alberta

A harmonious blend of modern comforts in the country, partially cleared 1.09 acre lot with POWER, NATURAL GAS and MUNICIPAL WATER already at the property line. Majority of the subdivision remains heavily treed to provide privacy, and has nearby access to the Trans Canada Trail System that runs along the valley. If you enjoy spending your spare time outdoors, Athabasca County has and abundance of lakes and crown land, only a short drive in any direction will have something for you. Centrally located only minutes from Athabasca, 1 hr 20 min to St Albert, and 3 hrs to Fort McMurray. To truly appreciate this beautiful and guiet subdivision, be sure to experience the trail system that borders the valley. The lookout platform is a great place to take in the amazing views of the valley. Subdivision is partially fenced. You won't find a more affordable opportunity to build a home in the country.

### **Community Information**

| Address     | 48, 654036 Range Road 222 |
|-------------|---------------------------|
| Subdivision | NONE                      |
| City        | Rural Athabasca County    |
| County      | Athabasca County          |
| Province    | Alberta                   |
| Postal Code | T9S 2A5                   |