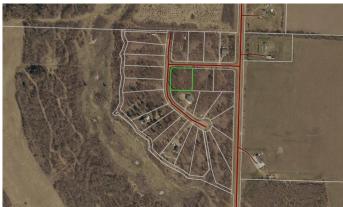

### \$64,500

0 Bedroom, 0.00 Bathroom, Land on 1.09 Acres

NONE, Rural Athabasca County, Alberta

A harmonious blend of modern comforts in the country, partially cleared 1.09 acre lot with POWER, NATURAL GAS and MUNICIPAL WATER already at the property line. Majority of the subdivision remains heavily treed to provide privacy, and has nearby access to the Trans Canada Trail System that runs along the valley. If you enjoy spending your spare time outdoors, Athabasca County has and abundance of lakes and crown land, only a short drive in any direction will have something for you. Centrally located only minutes from Athabasca, 1 hr 20 min to St Albert, and 3 hrs to Fort McMurray. To truly appreciate this beautiful and guiet subdivision, be sure to experience the trail system that borders the valley. The lookout platform is a great place to take in the amazing views of the valley. Subdivision is partially fenced. You won't find a more affordable opportunity to build a home in the country.