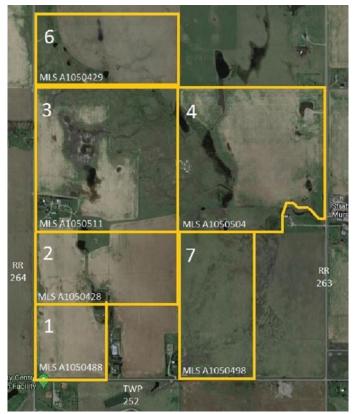

## \$1,757,500

0 Bedroom, 0.00 Bathroom, Land on 39.50 Acres

NONE, Rural Wheatland County, Alberta

Prime farmland located within the Area Structure Plan WC ASP - 11-012. (Parcel # 1 on Google Map) This prime piece of Real Estate is situated on pavement and is an easy commute to Calgary (20 minutes), and only 15 minutes to either Strathmore or Chestermere. Aligned with all the major transportation corriders of Highway #1, Highway 564, Highway #9 and Glenmore Trail; this fabulous location avails developers to all the major roadways leading to the city and adjacent communities. Within steps of Lakes of Muirfield 18 hole Golf Course, a convenience store and liquor store. There is a service station and food outlets nearby. Opportunity knocks to become the leader in developing this Area Structure Plan further. Many of the development approvals have been undertaken and approved. There is already a high pressure gas line installed that will service 180 home sites. Along with this 40 acre parcel are adjoining parcels totaling another 500 acres for sale and all are included already in the Area Structure Plan that has been approved by the MD of Wheatland. An opportunity to purchase for the future and develop as you go. Land is currently leased. De Havilland Offices just down the road.