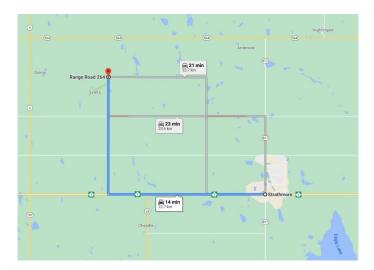

## \$1,757,500

0 Bedroom, 0.00 Bathroom, Land on 39.50 Acres

NONE, Rural Wheatland County, Alberta

Prime farmland located within the Area Structure Plan WC ASP - 11-012. (Parcel # 1 on Google Map) This prime piece of Real Estate is situated on pavement and is an easy commute to Calgary (20 minutes), and only 15 minutes to either Strathmore or Chestermere. Aligned with all the major transportation corriders of Highway #1, Highway 564, Highway #9 and Glenmore Trail; this fabulous location avails developers to all the major roadways leading to the city and adjacent communities. Within steps of Lakes of Muirfield 18 hole Golf Course, a convenience store and liquor store. There is a service station and food outlets nearby. Opportunity knocks to become the leader in developing this Area Structure Plan further. Many of the development approvals have been undertaken and approved. There is already a high pressure gas line installed that will service 180 home sites. Along with this 40 acre parcel are adjoining parcels totaling another 500 acres for sale and all are included already in the Area Structure Plan that has been approved by the MD of Wheatland. An opportunity to purchase for the future and develop as you go. Land is currently leased. De Havilland Offices just down the road.