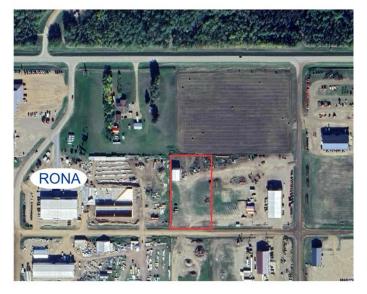

### \$450,000

0 Bedroom, 0.00 Bathroom, Commercial on 0.00 Acres

NONE, La Crete, Alberta

2 Acre Lot + Shop For Sale at a prime location! Just to the East of the La Crete Rona yard, this 2 acre property has a 2400 sq/ft steel building with 24' high walls, and 2- 16' by 16' OH doors. Shop is on a concrete foundation, fully insulated, with gravel floor. Services at the lot line, driveway access on the South, lots of potential with this property!

#### **Exterior**

Roof Metal

Construction Concrete

Foundation Poured Concrete