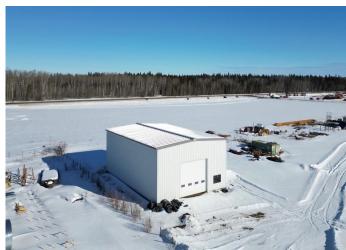

### \$450,000

0 Bedroom, 0.00 Bathroom, Commercial on 0.00 Acres

NONE, La Crete, Alberta

2 Acre Lot + Shop For Sale at a prime location! Just to the East of the La Crete Rona yard, this 2 acre property has a 2400 sq/ft steel building with 24' high walls, and 2- 16' by 16' OH doors. Shop is on a concrete foundation, fully insulated, with gravel floor. Services at the lot line, driveway access on the South, lots of potential with this property!

#### **Exterior**

Roof Metal

Construction Concrete

Foundation Poured Concrete