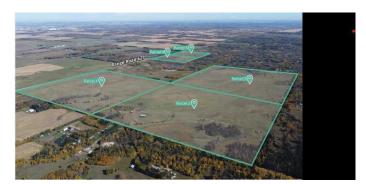

#### \$1,564,200

0 Bedroom, 0.00 Bathroom, Land on 157.27 Acres

Woodland Park\_CPAR, Rural Parkland County, Alberta

Click brochure link for more information\*\* Five parcels of development land ranging from +/-37.90 acres to +/- 158.00 acres in size. Located in Parkland County, one of Albertaâ€<sup>™</sup>s largest and most densely population municipalities. Situated along Range Road 627 providing excellent access to major transportation routes via Range Road 627 and Highway 60. Approved Area Structure Plan with mixed use and country residential zoning. This is Parcel 2.