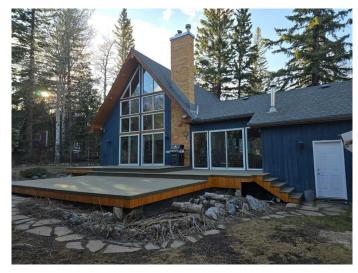

## \$1,499,900

4 Bedroom, 3.00 Bathroom, 1,668 sqft Residential on 0.53 Acres

NONE, Lac Des Arcs, Alberta

\*\* Be sure to watch the full cinematic home tour of this stunning home \*\* Welcome to 14 Heart Place, a rare and exquisitely unique mountain retreat in the highly sought-after hamlet of Lac Des Arcs. This stunning fully finished, 4-bedroom, 3-bathroom home is designed to embrace the breathtaking Rocky Mountain views with floor-to-ceiling windows, a vaulted ceiling, and an inviting wood-burning fireplaceâ€"perfect for cozy nights or entertaining. The open-concept layout flows seamlessly, featuring a modern kitchen with brand-new stainless steel appliances, white subway tile, and an eating ledge that connects to the spacious dining area. Beautiful hardwood flooring adds warmth throughout the home. The main level also includes a family/flex room, two generous bedrooms, and a 4-piece bathroom. Upstairs, escape to your private master retreat, complete with a 4-piece ensuite and your very own balconyâ€"a tranguil space to soak in the peace and guiet of the mountains. The developed lower level offers a gaming/family room with a kitchenette or wet bar, a fourth bedroom, a 3-piece bathroom, a workshop, a laundry area, and ample storage. Outside, the large private lot is perfect for outdoor lovers. Relax by the fire pit retreat, or take a short stroll to Heart Creek, which flows just beyond the property. This location is a dream for adventurersâ€"just steps from world-class hiking, biking trails, Grotto Canyon, climbing routes, and river access. A triple-car garage ensures plenty of

room for vehicles and gear. Located just 15 minutes from Canmore and offering easy access to Banff, Lake Louise, and top ski resorts, this home is the perfect blend of mountain escape and modern convenience. Whether you're seeking a seasonal getaway or a full-time residence, this is a rare opportunity in an area where properties seldom come to market. Don't miss your chance to own this piece of true mountain paradise!