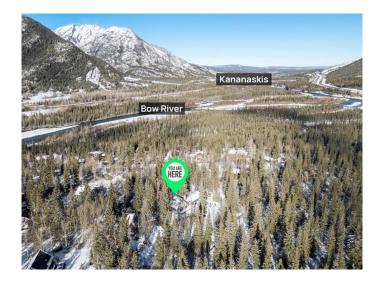

## \$1,499,900

4 Bedroom, 3.00 Bathroom, 1,668 sqft Residential on 0.53 Acres

NONE, Lac Des Arcs, Alberta

\*\* Be sure to watch the full cinematic home tour of this stunning home \*\* Welcome to 14 Heart Place, a rare and exquisitely unique mountain retreat in the highly sought-after hamlet of Lac Des Arcs. This stunning fully finished, 4-bedroom, 3-bathroom home is designed to embrace the breathtaking Rocky Mountain views with floor-to-ceiling windows, a vaulted ceiling, and an inviting wood-burning fireplaceâ€"perfect for cozy nights or entertaining. The open-concept layout flows seamlessly, featuring a modern kitchen with brand-new stainless steel appliances, white subway tile, and an eating ledge that connects to the spacious dining area. Beautiful hardwood flooring adds warmth throughout the home. The main level also includes a family/flex room, two generous bedrooms, and a 4-piece bathroom. Upstairs, escape to your private master retreat, complete with a 4-piece ensuite and your very own balconyâ€"a tranguil space to soak in the peace and guiet of the mountains. The developed lower level offers a gaming/family room with a kitchenette or wet bar, a fourth bedroom, a 3-piece bathroom, a workshop, a laundry area, and ample storage. Outside, the large private lot is perfect for outdoor lovers. Relax by the fire pit retreat, or take a short stroll to Heart Creek, which flows just beyond the property. This location is a dream for adventurersâ€"just steps from world-class hiking, biking trails, Grotto Canyon, climbing routes, and river access. A triple-car garage ensures plenty of

room for vehicles and gear. Located just 15 minutes from Canmore and offering easy access to Banff, Lake Louise, and top ski resorts, this home is the perfect blend of mountain escape and modern convenience. Whether you're seeking a seasonal getaway or a full-time residence, this is a rare opportunity in an area where properties seldom come to market. Don't miss your chance to own this piece of true mountain paradise!

# **Community Information**

Address 14 Heart Place

Subdivision NONE

City Lac Des Arcs

County Bighorn No. 8, M.D. of

Province Alberta
Postal Code T1W 2W3