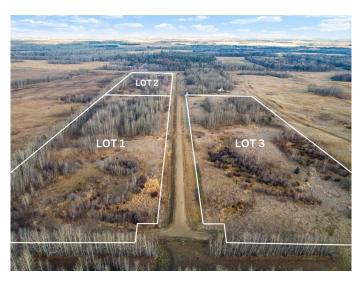

#### \$108,000

0 Bedroom, 0.00 Bathroom, Land on 13.00 Acres

NONE, Rural Woodlands County, Alberta

13 acres with no building deadlines. A perfect blend of nature and opportunity to Call Home. This beautiful natural piece of land is located in Willowside Estates, Woodlands County, situated between Whitecourt and Mayerthorpe. The property features rolling terrain with trees and an ideal building spot. Room for your garden or hobby farm. Enjoy this space as your private camp, retreat, or future home. The area is surrounded by farmland, wildlife, and nature providing a tranquil atmosphere. Utilities such as power and gas are available in the subdivision, but you also have the option to go off-grid. Property taxes are under \$514 per year. Lot 3 offers a generous size of 13 acres.