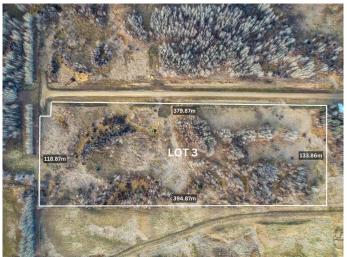

#### \$108,000

0 Bedroom, 0.00 Bathroom, Land on 13.00 Acres

NONE, Rural Woodlands County, Alberta

13 acres with no building deadlines. A perfect blend of nature and opportunity to Call Home. This beautiful natural piece of land is located in Willowside Estates, Woodlands County, situated between Whitecourt and Mayerthorpe. The property features rolling terrain with trees and an ideal building spot. Room for your garden or hobby farm. Enjoy this space as your private camp, retreat, or future home. The area is surrounded by farmland, wildlife, and nature providing a tranquil atmosphere. Utilities such as power and gas are available in the subdivision, but you also have the option to go off-grid. Property taxes are under \$514 per year. Lot 3 offers a generous size of 13 acres.