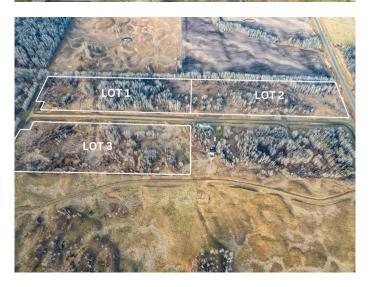

#### \$108,000

0 Bedroom, 0.00 Bathroom, Land on 13.00 Acres

NONE, Rural Woodlands County, Alberta

13 acres with no building deadlines. A perfect blend of nature and opportunity to Call Home. This beautiful natural piece of land is located in Willowside Estates, Woodlands County, situated between Whitecourt and Mayerthorpe. The property features rolling terrain with trees and an ideal building spot. Room for your garden or hobby farm. Enjoy this space as your private camp, retreat, or future home. The area is surrounded by farmland, wildlife, and nature providing a tranquil atmosphere. Utilities such as power and gas are available in the subdivision, but you also have the option to go off-grid. Property taxes are under \$514 per year. Lot 3 offers a generous size of 13 acres.