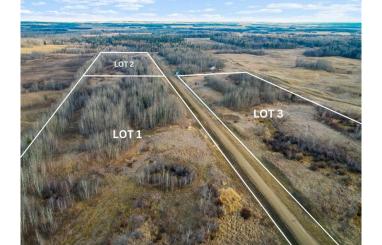

#### \$108,000

0 Bedroom, 0.00 Bathroom, Land on 13.00 Acres

NONE, Rural Woodlands County, Alberta

Land to Call Home. This beautiful natural piece of land is located in Willowside Estates, Woodlands County, situated between Whitecourt and Mayerthorpe. The property features rolling terrain with trees and an ideal building spot. There are no deadlines for construction, allowing you to enjoy this space as your private camp or retreat. The area is surrounded by farmland, providing a tranquil atmosphere.

Utilities such as power and gas are available in the subdivision, but you also have the option to go off-grid. Property taxes are under \$520 per year. Lot 1 offers a generous size of 13 acres.

### **Community Information**

Address Lot 1, Willowside Estates

Subdivision NONE

City Rural Woodlands County

County Woodlands County

Province Alberta

Postal Code T0E 1N0