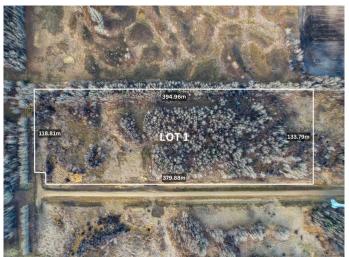

#### \$108,000

0 Bedroom, 0.00 Bathroom, Land on 13.00 Acres

NONE, Rural Woodlands County, Alberta

Land to Call Home. This beautiful natural piece of land is located in Willowside Estates, Woodlands County, situated between Whitecourt and Mayerthorpe. The property features rolling terrain with trees and an ideal building spot. There are no deadlines for construction, allowing you to enjoy this space as your private camp or retreat. The area is surrounded by farmland, providing a tranquil atmosphere.

Utilities such as power and gas are available in the subdivision, but you also have the option to go off-grid. Property taxes are under \$520 per year. Lot 1 offers a generous size of 13 acres.