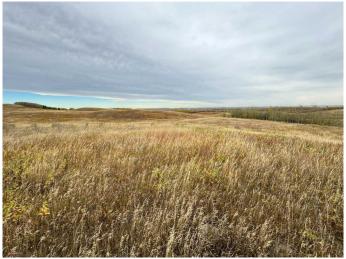

## \$825,000

0 Bedroom, 0.00 Bathroom, Land on 144.33 Acres

NONE, Rural Red Deer County, Alberta

DREAM HOME SITE / RECREATION / PASTURE - Gorgeous rolling hills of grassland less than 10 minutes east of Red Deer!! Incredible views to the east and north. Potential dream home build site is quiet, private, and protected by native trees. Water well drilled March 11/2025 producing 30.0 +/gallon per minute at 140'. EQUS power service installed.. Wildlife and beautiful wild flowers in abundance. There is one water dugout reservoir toward the east side of the quarter The fully fenced land was not grazed in 2024 presenting an incredible opportunity to get cattle out on the land early and with lots of forage reserve in place as the new spring/summer grass grows in the protective canopy. Stunning place to watch nature, hike, exercise, ride your horse, or off-road vehicles. BONUS - Surface lease revenue of \$4500 annual.