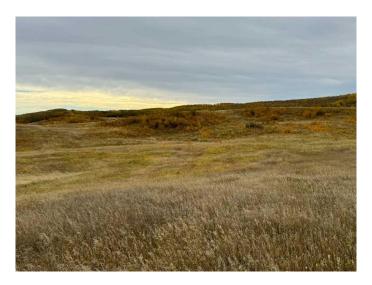

## \$825,000

0 Bedroom, 0.00 Bathroom, Land on 144.33 Acres

NONE, Rural Red Deer County, Alberta

DREAM HOME SITE / RECREATION / PASTURE - Gorgeous rolling hills of grassland less than 10 minutes east of Red Deer!! Incredible views to the east and north. Potential dream home build site is quiet, private, and protected by native trees. Water well drilled March 11/2025 producing 30.0 +/gallon per minute at 140'. EQUS power service installed.. Wildlife and beautiful wild flowers in abundance. There is one water dugout reservoir toward the east side of the quarter The fully fenced land was not grazed in 2024 presenting an incredible opportunity to get cattle out on the land early and with lots of forage reserve in place as the new spring/summer grass grows in the protective canopy. Stunning place to watch nature, hike, exercise, ride your horse, or off-road vehicles. BONUS - Surface lease revenue of \$4500 annual.