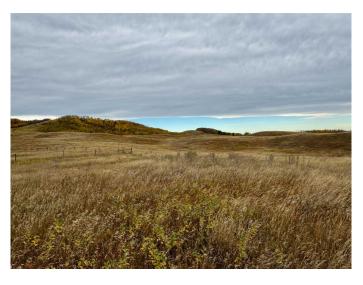

## \$825,000

0 Bedroom, 0.00 Bathroom, Land on 144.33 Acres

NONE, Rural Red Deer County, Alberta

DREAM HOME SITE / RECREATION / PASTURE - Gorgeous rolling hills of grassland less than 10 minutes east of Red Deer!! Incredible views to the east and north. Potential dream home build site is quiet, private, and protected by native trees. Water well drilled March 11/2025 producing 30.0 +/gallon per minute at 140'. EQUS power service installed.. Wildlife and beautiful wild flowers in abundance. There is one water dugout reservoir toward the east side of the quarter The fully fenced land was not grazed in 2024 presenting an incredible opportunity to get cattle out on the land early and with lots of forage reserve in place as the new spring/summer grass grows in the protective canopy. Stunning place to watch nature, hike, exercise, ride your horse, or off-road vehicles. BONUS - Surface lease revenue of \$4500 annual.