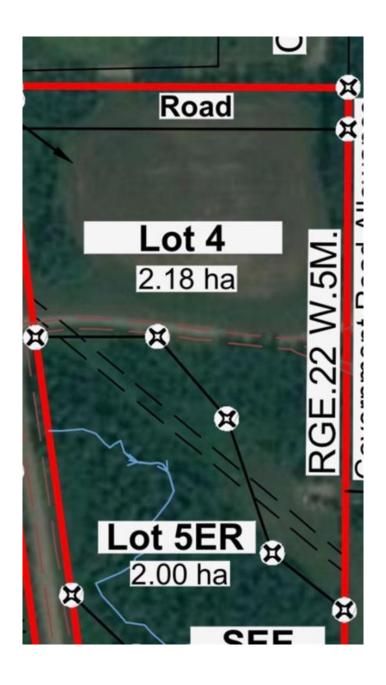

#### \$40,000

0 Bedroom, 0.00 Bathroom, Land on 5.39 Acres

NONE, Peace River, Alberta

REDUCED REDUCED!!! The time to build your dream home Just Listed is this 5.39 acre lot along 132 Ave behind Misery Mountain. This land gives you views of the valley that are very pleasing. If you have been looking for that special place to build the home of your dreams this is it. Call today

### **Community Information**

Address ... 132 Avenue

Subdivision NONE

City Peace River

County Peace No. 135, M.D. of

Province Alberta
Postal Code T8S 1W8