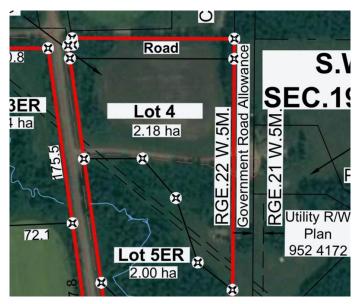

#### \$40,000

0 Bedroom, 0.00 Bathroom, Land on 5.39 Acres

NONE, Peace River, Alberta

REDUCED REDUCED!!! The time to build your dream home Just Listed is this 5.39 acre lot along 132 Ave behind Misery Mountain. This land gives you views of the valley that are very pleasing. If you have been looking for that special place to build the home of your dreams this is it. Call today

### **Community Information**

Address ... 132 Avenue

Subdivision NONE

City Peace River

County Peace No. 135, M.D. of

Province Alberta
Postal Code T8S 1W8