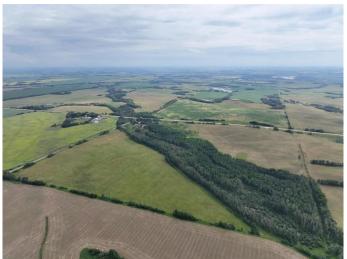

## \$853,500

2 Bedroom, 2.00 Bathroom, Agri-Business on 155.35 Acres

NONE, Rural Vermilion River, County of, Alberta

Here is the perfect Quarter Section of Land located right along Hwy 45 and RR 50, only a touch over 2 miles west of Dewberry and 18.5 miles North of Hwy 16. This Quarter section has tame hay, some pasture and a shallow treed draw running diagonally across most of the quarter. The yard comes complete with house, shop, older hip roof barn and other smaller buildings. Excellent for wildlife, cattle, horses or just taking relaxing walks in the country. This Farm would be an excellent place to call home, this property has been well cared for. New furnace and hot water heater in Jan 2025 as well as many other updates throughout this charming home. Book a viewing soon!

#### **Exterior**

Lot Description See Remarks, Treed, Brush, Farm