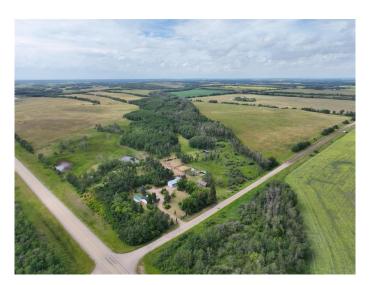

## \$853,500

2 Bedroom, 2.00 Bathroom, Agri-Business on 155.35 Acres

NONE, Rural Vermilion River, County of, Alberta

Here is the perfect Quarter Section of Land located right along Hwy 45 and RR 50, only a touch over 2 miles west of Dewberry and 18.5 miles North of Hwy 16. This Quarter section has tame hay, some pasture and a shallow treed draw running diagonally across most of the quarter. The yard comes complete with house, shop, older hip roof barn and other smaller buildings. Excellent for wildlife, cattle, horses or just taking relaxing walks in the country. This Farm would be an excellent place to call home, this property has been well cared for. New furnace and hot water heater in Jan 2025 as well as many other updates throughout this charming home. Book a viewing soon!

#### **Exterior**

Lot Description See Remarks, Treed, Brush, Farm