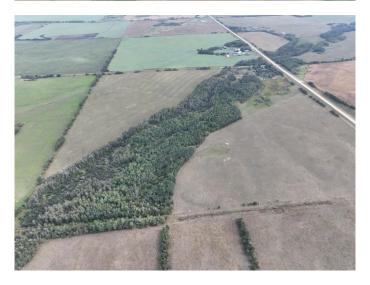

## \$853,500

2 Bedroom, 2.00 Bathroom, Agri-Business on 155.35 Acres

NONE, Rural Vermilion River, County of, Alberta

Here is the perfect Quarter Section of Land located right along Hwy 45 and RR 50, only a touch over 2 miles west of Dewberry and 18.5 miles North of Hwy 16. This Quarter section has tame hay, some pasture and a shallow treed draw running diagonally across most of the quarter. The yard comes complete with house, shop, older hip roof barn and other smaller buildings. Excellent for wildlife, cattle, horses or just taking relaxing walks in the country. This Farm would be an excellent place to call home, this property has been well cared for. New furnace and hot water heater in Jan 2025 as well as many other updates throughout this charming home. Book a viewing soon!

#### **Exterior**

Lot Description See Remarks, Treed, Brush, Farm