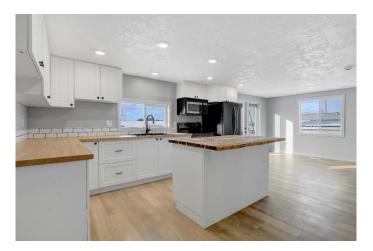

This home was completely redone, and put on a new basement this year! Step into this stunning home through a spacious boot room, setting the stage for modern comfort. The state-of-the-art kitchen boasts ample cabinetry, innovative pull-out pot drawers, and high-end appliancesâ€"designed to inspire your inner chef. Beyond the kitchen, a future deck area invites you to relax and entertain, offering breathtaking views of surrounding fields and mature trees. The bright living room, bathed in southern sunlight, creates a warm, inviting atmosphere ideal for unwinding or gathering with loved ones. Three main-floor bedrooms provide comfort and privacy, complemented by a stylish, modern bathroom. Downstairs, a newly wired and boarded