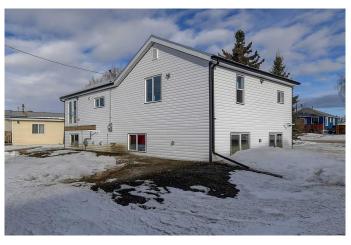

## \$325,000

3 Bedroom, 1.00 Bathroom, 1,185 sqft Residential on 0.13 Acres

NONE, La Glace, Alberta

Discover the perfect blend of privacy and convenience with this incredible property! With only one neighboring property, enjoy the peace and tranquility of your own slice of paradise. Right in town, the AG Society's beautiful community garden offers a serene space to grow fresh produce, connect with neighbors, or simply enjoy the lush surroundings. Just steps from your backyard, a brand-new indoor recreation center provides endless opportunities for year-round activities. Adding to the appeal, an arena is next door too! Whether you're a hockey enthusiast, fitness lover, or simply seeking a dynamic community hub, this exciting development will enhance the vibrant lifestyle of La Glace.

#### **Exterior**

Exterior Features None

Lot Description Backs on to Park/Green Space, Corner Lot, No Neighbours Behind

Roof Metal Construction Mixed

Foundation Poured Concrete