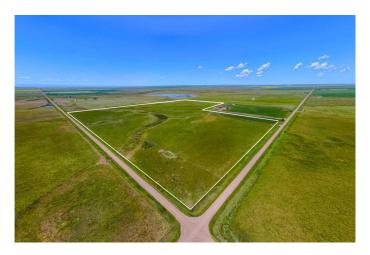

## \$750,000

0 Bedroom, 0.00 Bathroom, Land on 130.00 Acres

NONE, Rural Vulcan County, Alberta

Build your dream settlement surrounded by stunning views and endless peace and quiet. 130 acres of serene countryside offer limitless potential for a perfectly designed new home, extensive farmland, grazing and more. There are several great building sites on the property with a driveway already built. The area is known for artesian water wells and has lots of water. Power is easily accessible and there is natural gas to the lot line. Currently seeded to pasture with 5 acres of newly seeded hay, the balance of the land has previously been farmed and easily could be again. The property is fenced and cross-fenced making it optimal for rotational grazing if desired. Added bonuses of a set of corrals in the SE corner and 40 x 60 footings already in place for a future shop. This unrivalled property saddled by a picturesque landscape is perfect for anyone looking for more space, more privacy and a better work/life balance! The charming hamlet of Brant is home to a Christian School and is ideally located less than 30 minutes to Vulcan, Nanton, High River and Okotoks. Even have your boat in the water at Chain Lakes Provincial Park or Little Bow Provincial Park in under an hour! Truly an idyllic setting for you to make your own without sacrificing any convenience. Don't miss your chance at this amazing opportunity!

### **Exterior**

Lot Description Views