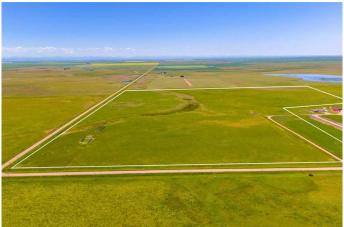

## \$750,000

0 Bedroom, 0.00 Bathroom, Land on 130.00 Acres

NONE, Rural Vulcan County, Alberta

Build your dream settlement surrounded by stunning views and endless peace and quiet. 130 acres of serene countryside offer limitless potential for a perfectly designed new home, extensive farmland, grazing and more. There are several great building sites on the property with a driveway already built. The area is known for artesian water wells and has lots of water. Power is easily accessible and there is natural gas to the lot line. Currently seeded to pasture with 5 acres of newly seeded hay, the balance of the land has previously been farmed and easily could be again. The property is fenced and cross-fenced making it optimal for rotational grazing if desired. Added bonuses of a set of corrals in the SE corner and 40 x 60 footings already in place for a future shop. This unrivalled property saddled by a picturesque landscape is perfect for anyone looking for more space, more privacy and a better work/life balance! The charming hamlet of Brant is home to a Christian School and is ideally located less than 30 minutes to Vulcan, Nanton, High River and Okotoks. Even have your boat in the water at Chain Lakes Provincial Park or Little Bow Provincial Park in under an hour! Truly an idyllic setting for you to make your own without sacrificing any convenience. Don't miss your chance at this amazing opportunity!

### **Exterior**

Lot Description Views