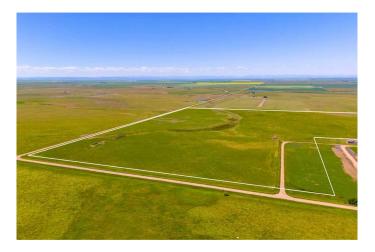

## \$750,000

0 Bedroom, 0.00 Bathroom, Land on 130.00 Acres

NONE, Rural Vulcan County, Alberta

Build your dream settlement surrounded by stunning views and endless peace and quiet. 130 acres of serene countryside offer limitless potential for a perfectly designed new home, extensive farmland, grazing and more. There are several great building sites on the property with a driveway already built. The area is known for artesian water wells and has lots of water. Power is easily accessible and there is natural gas to the lot line. Currently seeded to pasture with 5 acres of newly seeded hay, the balance of the land has previously been farmed and easily could be again. The property is fenced and cross-fenced making it optimal for rotational grazing if desired. Added bonuses of a set of corrals in the SE corner and 40 x 60 footings already in place for a future shop. This unrivalled property saddled by a picturesque landscape is perfect for anyone looking for more space, more privacy and a better work/life balance! The charming hamlet of Brant is home to a Christian School and is ideally located less than 30 minutes to Vulcan, Nanton, High River and Okotoks. Even have your boat in the water at Chain Lakes Provincial Park or Little Bow Provincial Park in under an hour! Truly an idyllic setting for you to make your own without sacrificing any convenience. Don't miss your chance at this amazing opportunity!

### **Exterior**

Lot Description Views