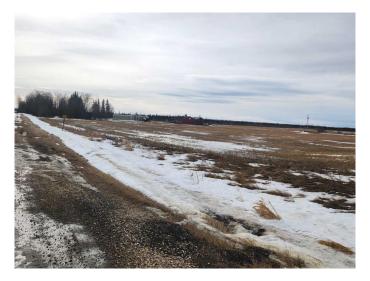

## \$425,000

0 Bedroom, 0.00 Bathroom, Land on 154.00 Acres

NONE, High Prairie, Alberta

QUARTER SECTION ALONG HIGHWAY 2 (Approx 154 Acres) with Power on property. The land is mostly cleared and has an older yard site with dugout and septic tank and miscellaneous outbuildings. The property is situated at the junction of Range Road 184 (Triangle Junction) along Highway 2.

#### **Exterior**

Lot Description Farm