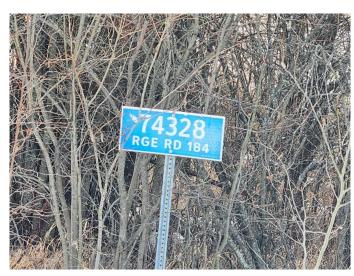

## \$425,000

0 Bedroom, 0.00 Bathroom, Land on 154.00 Acres

NONE, High Prairie, Alberta

QUARTER SECTION ALONG HIGHWAY 2 (Approx 154 Acres) with Power on property. The land is mostly cleared and has an older yard site with dugout and septic tank and miscellaneous outbuildings. The property is situated at the junction of Range Road 184 (Triangle Junction) along Highway 2.

## **Community Information**

Address .. Ne Subdivision NONE

City High Prairie

County Big Lakes County

Province Alberta
Postal Code T0G 1E0