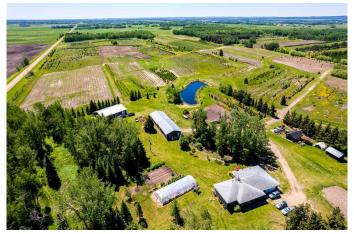

# \$3,849,000

0 Bedroom, 0.00 Bathroom, Agri-Business on 0.00 Acres

NONE, Rural Wetaskiwin No. 10, County of, Alberta

Thriving Tree Nursery and Christmas Tree Farm â€" A Turnkey Business Opportunity! Located on 160 acres, Fir Ever Green Tree Farm is a well-established and thriving operation that offers both Christmas trees in the winter and landscaping trees throughout the spring, summer, and fall. This exceptional property includes a charming 4-bedroom bungalow home, two shops, a greenhouse, and a cozy log home, making it the perfect setting for a family-owned business with immense growth potential.

• Two Shops for storage, equipment, and operations and renovated antique shed. • Greenhouse for seedlings, propagation or market gardening.

• 4-Bedroom Bungalow with ample space for family living.

• Log Home for additional living or rental space.