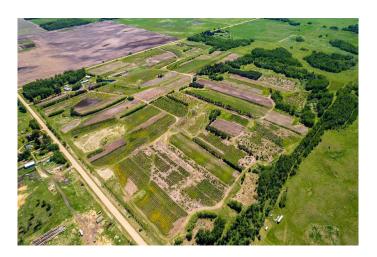

# \$3,849,000

0 Bedroom, 0.00 Bathroom, Agri-Business on 0.00 Acres

NONE, Rural Wetaskiwin No. 10, County of, Alberta

Thriving Tree Nursery and Christmas Tree Farm â€" A Turnkey Business Opportunity! Located on 160 acres, Fir Ever Green Tree Farm is a well-established and thriving operation that offers both Christmas trees in the winter and landscaping trees throughout the spring, summer, and fall. This exceptional property includes a charming 4-bedroom bungalow home, two shops, a greenhouse, and a cozy log home, making it the perfect setting for a family-owned business with immense growth potential.

### **Key Features:**

• 160 Acres of prime land for tree cultivation and expansion

• Turnkey Business with all necessary equipment included

• Christmas Trees up to 11 feet can be sold as u-cut or wholesale during the Christmas season.

• Landscaping Trees of all sizes from seedlings to 15-foot trees for sale in spring, summer, and fall

• Diverse Inventory of landscaping trees can be sold as seedlings, in pots, in burlap(B+B), in wire baskets/burlap or moved with tree spade.