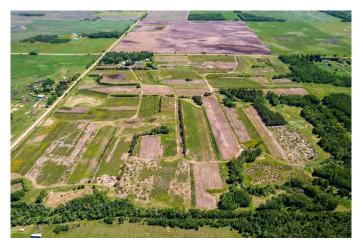

# \$3,849,000

0 Bedroom, 0.00 Bathroom, Agri-Business on 0.00 Acres

NONE, Rural Wetaskiwin No. 10, County of, Alberta

Thriving Tree Nursery and Christmas Tree Farm â€" A Turnkey Business Opportunity! Located on 160 acres, Fir Ever Green Tree Farm is a well-established and thriving operation that offers both Christmas trees in the winter and landscaping trees throughout the spring, summer, and fall. This exceptional property includes a charming 4-bedroom bungalow home, two shops, a greenhouse, and a cozy log home, making it the perfect setting for a family-owned business with immense growth potential.

### **Key Features:**

• 160 Acres of prime land for tree cultivation and expansion

• Turnkey Business with all necessary equipment included

• Christmas Trees up to 11 feet can be sold as u-cut or wholesale during the Christmas season.