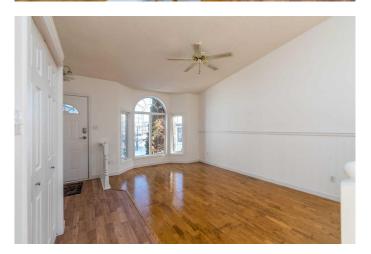

## \$349,000

5 Bedroom, 3.00 Bathroom, 1,190 sqft Residential on 0.16 Acres

Steele Heights, Lloydminster, Alberta

PRICE IMPROVEMENT!! This fresh home is just waiting for it's new family! This four level split features primary bedroom with 3 piece ensuite on the second floor. 2 more generous bedrooms and a four piece bathroom with jetted tub complete the 2nd level. The main floor offers an abundance of natural light and plenty of room for entertaining! The lower level offers another family room as well as laundry area, another bedroom and 4 piece bathroom and access to the garage. The basement has ANOTHER bedroom as well as den area and storage. This home has been freshly painted and floors re-coated. Add in new shingles 2 years ago and a new deck you can't wait to see this one!

#### Interior

Interior Features Ceiling Fan(s), Jetted Tub, See Remarks

Appliances Dishwasher, Garage Control(s), Range Hood, Refrigerator, Stove(s),

Washer/Dryer, Oven-Built-In

Heating Forced Air

Cooling None
Has Basement Yes