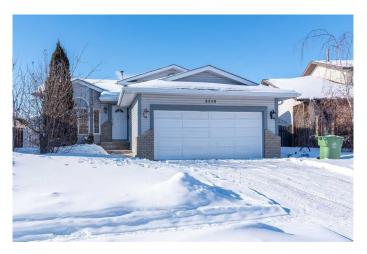

# \$349,000 - 2610 57a Avenue, Lloydminster

MLS® #A2197243

## \$349,000

5 Bedroom, 3.00 Bathroom, 1,190 sqft Residential on 0.16 Acres

Steele Heights, Lloydminster, Alberta

PRICE IMPROVEMENT!! This fresh home is just waiting for it's new family! This four level split features primary bedroom with 3 piece ensuite on the second floor. 2 more generous bedrooms and a four piece bathroom with jetted tub complete the 2nd level. The main floor offers an abundance of natural light and plenty of room for entertaining! The lower level offers another family room as well as laundry area, another bedroom and 4 piece bathroom and access to the garage. The basement has ANOTHER bedroom as well as den area and storage. This home has been freshly painted and floors re-coated. Add in new shingles 2 years ago and a new deck you can't wait to see this one!

#### **Exterior**

Exterior Features Other, Private Yard

Lot Description Back Yard, Fruit Trees/Shrub(s), Landscaped, Lawn, See Remarks

Roof Asphalt Shingle

Construction Vinyl Siding

Foundation Poured Concrete