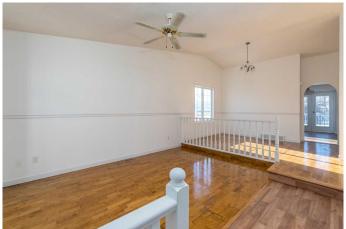

## \$349,000

5 Bedroom, 3.00 Bathroom, 1,190 sqft Residential on 0.16 Acres

Steele Heights, Lloydminster, Alberta

PRICE IMPROVEMENT!! This fresh home is just waiting for it's new family! This four level split features primary bedroom with 3 piece ensuite on the second floor. 2 more generous bedrooms and a four piece bathroom with jetted tub complete the 2nd level. The main floor offers an abundance of natural light and plenty of room for entertaining! The lower level offers another family room as well as laundry area, another bedroom and 4 piece bathroom and access to the garage. The basement has ANOTHER bedroom as well as den area and storage. This home has been freshly painted and floors re-coated. Add in new shingles 2 years ago and a new deck you can't wait to see this one!

#### Interior

Interior Features Ceiling Fan(s), Jetted Tub, See Remarks

Appliances Dishwasher, Garage Control(s), Range Hood, Refrigerator, Stove(s),

Washer/Dryer, Oven-Built-In

Heating Forced Air

Cooling None
Has Basement Yes