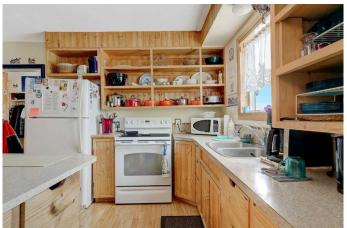

# Interior

Interior Features Kitchen Island

Appliances Electric Stove, Refrigerator, Washer/Dryer

Heating Forced Air

Cooling None
Has Basement Yes

Basement Unfinished, Partial