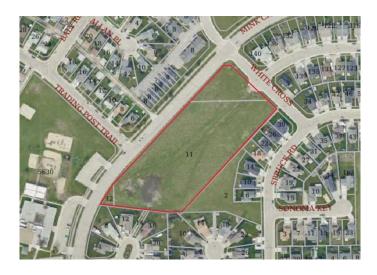

# \$699,000

0 Bedroom, 0.00 Bathroom, Land on 5.02 Acres

NONE, Whitecourt, Alberta

Prime residential development land in the heart of Whitecourt conveniently located close to all amenities. 5.2 acres of cleared, levelled land requiring no costly additional fill. A 25 lot subdivision has currently been engineered and approved by the town, allowing for immediate lot development. However, the size more than allows for a different design, allowing for up to 35 lots if so desired. Don't miss this tremendous development/investment opportunity.