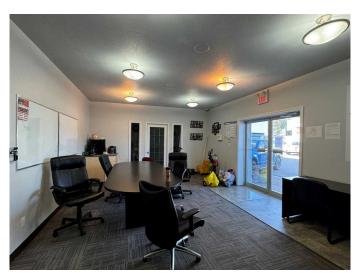

#### \$9

0 Bedroom, 0.00 Bathroom, Commercial on 0.65 Acres

Senator Buchanan, Lethbridge, Alberta

This well-maintained property features an open office and retail area in the front of the building, staff areas, and a large shop with mezzanine. The shop has new LED lights, one 14'x14' overhead door, and 16' ceilings, as well as five parking spots on the concrete pad in the rear of the property. With an excellent ratio of office to shop space, this unit is very flexible and can appeal to a

MLS® # A2197121

variety of different commercial uses.

Price \$9

Bathrooms 0.00

Acres 0.65

Type Commercial

Sub-Type Industrial

Status Active