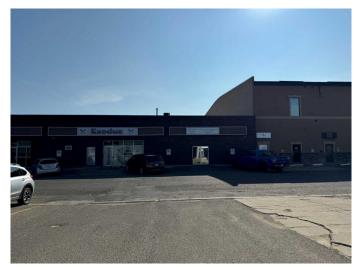

#### \$9

0 Bedroom, 0.00 Bathroom, Commercial on 0.65 Acres

Senator Buchanan, Lethbridge, Alberta

This well-maintained property features an open office and retail area in the front of the building, staff areas, and a large shop with mezzanine. The shop has new LED lights, one 14'x14' overhead door, and 16' ceilings, as well as five parking spots on the concrete pad in the rear of the property. With an excellent ratio of office to shop space, this unit is very flexible and can appeal to a

MLS® # A2197121

variety of different commercial uses.

Price \$9

Bathrooms 0.00

Acres 0.65

Type Commercial

Sub-Type Industrial

Status Active