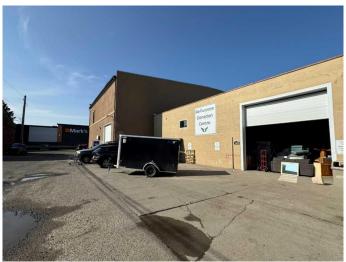

#### \$9

0 Bedroom, 0.00 Bathroom, Commercial on 0.65 Acres

Senator Buchanan, Lethbridge, Alberta

This well-maintained property features an open office and retail area in the front of the building, staff areas, and a large shop with mezzanine. The shop has new LED lights, one 14'x14' overhead door, and 16' ceilings, as well as five parking spots on the concrete pad in the rear of the property. With an excellent ratio of office to shop space, this unit is very flexible and can appeal to a

MLS® # A2197121

variety of different commercial uses.

Price \$9

Bathrooms 0.00

Acres 0.65

Type Commercial

Sub-Type Industrial

Status Active