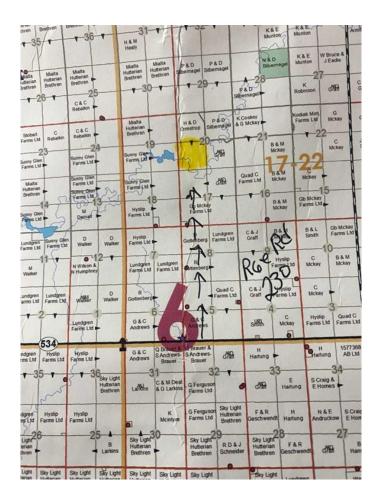

# \$800,000 - Sw1/4 -20-17-22-w4th Rge Rd 230, Rural Vulcan County

MLS® #A2197084

#### \$800,000

0 Bedroom, 0.00 Bathroom, Land on 160.00 Acres

NONE, Rural Vulcan County, Alberta

1/4 Section with 147 acres cultivated with the balance grass and water way which enters the SW corner of the property. There is an opportunity for a 22 acre subdivision. Located 11 miles East of Vulcan on highway 534 and 3 miles North.

## **Community Information**

| Address     | Sw1/4 -20-17-22-w4th Rge Rd 230 |
|-------------|---------------------------------|
| Subdivision | NONE                            |
| City        | Rural Vulcan County             |
| County      | Vulcan County                   |
| Province    | Alberta                         |
| Postal Code | T0L 2B0                         |