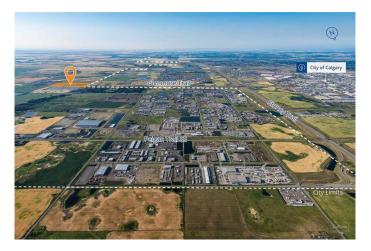

# \$16,516,500 - 283135 Glenmore Trail, Rural Rocky View County

MLS® #A2196980

\$16,516,500

0 Bedroom, 0.00 Bathroom, Land on 78.65 Acres

NONE, Rural Rocky View County, Alberta

283135 Glenmore Trail SE, 233222 Range Road 284, and 233226 Range Road 284 offer a prime opportunity to purchase up to 78.65 acres of development-ready land in Rocky View County, Alberta. Strategically positioned on Calgary's border, this property provides exceptional access to major transportation routes while benefiting from significantly lower property taxes, approximately 33% less than within Calgary. With zoning and permits already secured, the site is ready for large-scale industrial development, featuring approved plans for approximately 1,120,000 square feet of building space. This property is ideal for developers, investors, and owner/users and can accommodate data centers, transportation hubs, warehouses, dealerships, and more. Plans and budgeting for a signalized intersection further enhance accessibility. The property's strategic location ensures unparalleled connectivity to regional and international markets, with Stoney Trail (Highway 201), CP Rail Intermodal Terminal, and Calgary International Airport are all within a 30-minute drive. Additionally, the site is adjacent to the Prairie Gateway Area Structure Plan, a world-class logistics and industrial hub, reinforcing strong long-term investment potential. This offering consists of two separately available parcels. Contact the listing broker to explore this high-value industrial development opportunity and for