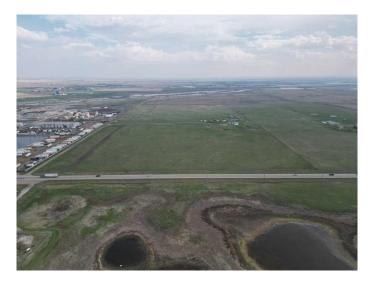

# \$16,516,500 - 283135 Glenmore Trail, Rural Rocky View County

MLS® #A2196980

\$16,516,500

0 Bedroom, 0.00 Bathroom, Land on 78.65 Acres

NONE, Rural Rocky View County, Alberta

283135 Glenmore Trail SE, 233222 Range Road 284, and 233226 Range Road 284 offer a prime opportunity to purchase up to 78.65 acres of development-ready land in Rocky View County, Alberta. Strategically positioned on Calgary's border, this property provides exceptional access to major transportation routes while benefiting from significantly lower property taxes, approximately 33% less than within Calgary. With zoning and permits already secured, the site is ready for large-scale industrial development, featuring approved plans for approximately 1,120,000 square feet of building space. This property is ideal for developers, investors, and owner/users and can accommodate data centers, transportation hubs, warehouses, dealerships, and more. Plans and budgeting for a signalized intersection further enhance accessibility. The property's strategic location ensures unparalleled connectivity to regional and international markets, with Stoney Trail (Highway 201), CP Rail Intermodal Terminal, and Calgary International Airport are all within a 30-minute drive. Additionally, the site is adjacent to the Prairie Gateway Area Structure Plan, a world-class logistics and industrial hub, reinforcing strong long-term investment potential. This offering consists of two separately available parcels. Contact the listing broker to explore this high-value industrial development opportunity and for