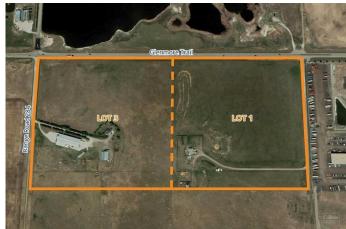

# \$16,516,500 - 283135 Glenmore Trail, Rural Rocky View County

MLS® #A2196980

\$16,516,500

0 Bedroom, 0.00 Bathroom, Land on 78.65 Acres

NONE, Rural Rocky View County, Alberta

283135 Glenmore Trail SE, 233222 Range Road 284, and 233226 Range Road 284 offer a prime opportunity to purchase up to 78.65 acres of development-ready land in Rocky View County, Alberta. Strategically positioned on Calgary's border, this property provides exceptional access to major transportation routes while benefiting from significantly lower property taxes, approximately 33% less than within Calgary. With zoning and permits already secured, the site is ready for large-scale industrial development, featuring approved plans for approximately 1,120,000 square feet of building space. This property is ideal for developers, investors, and owner/users and can accommodate data centers, transportation hubs, warehouses, dealerships, and more. Plans and budgeting for a signalized intersection further enhance accessibility. The property's strategic location ensures unparalleled connectivity to regional and international markets, with Stoney Trail (Highway 201), CP Rail Intermodal Terminal, and Calgary International Airport are all within a 30-minute drive. Additionally, the site is adjacent to the Prairie Gateway Area Structure Plan, a world-class logistics and industrial hub, reinforcing strong long-term investment potential. This offering consists of two separately available parcels. Contact the listing broker to explore this high-value industrial development opportunity and for