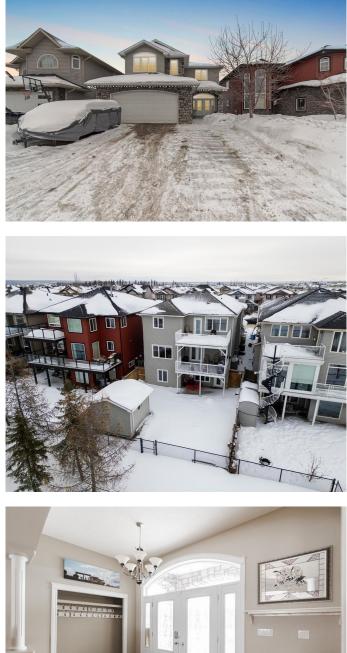

#### \$730,000

5 Bedroom, 4.00 Bathroom, 2,515 sqft Residential on 0.12 Acres

Timberlea, Fort McMurray, Alberta

Welcome to 419 Fireweed Crescent: a beautifully maintained five-bedroom home with 3,888 sq/ft of living space, backing onto peaceful pond views in one of Timberlea's most desirable and executive neighbourhoods. With a walk-out basement, spacious bonus room, and an open-concept main floor perfect for entertaining, this home offers a thoughtful layout and plenty of space for a growing family.

The curb appeal is undeniable, with a covered front entry, stone-accented exterior, and a triple-wide driveway leading to an oversized 26x22 heated garage. Step inside to find a bright and inviting main level, where large windows bring in plenty of natural light, and light-toned hardwood floors add to the welcoming feel. A two-way gas fireplace sits between the dining area and the kitchen, creating a warm and cozy atmosphere.

The fully developed walk-out basement adds even more living space, with a bright and open family room, a third gas fireplace, and a wet bar. There are two separate entriesâ€"one leading directly outside and another through the garageâ€"offering flexibility for guests or extended family if you'd like to utilize the lower level as an illegal suite. Two oversized bedrooms and another full bathroom complete the lower level.