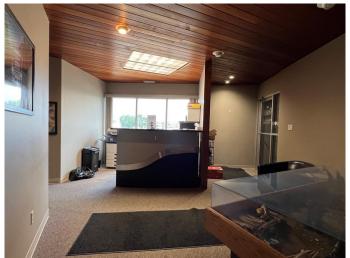

#### \$8

0 Bedroom, 0.00 Bathroom, Commercial on 0.00 Acres

Richmond Industrial Park, Grande Prairie, Alberta

Great location in Richmond Industrial Park! Approximately 2400 sqft of this corner unit second Floor office space includes 7 offices, board room, reception area, bathroom, lunchroom and storage area. Plenty of parking. Minimum 2 year lease Base rent \$8.00/sqft = \$1600.00 plus CA Costs of \$8.00/sqft (includes utilities) = \$1600.00 per month. Total \$3360.00 includes GST. One year lease option at \$12/sqft.