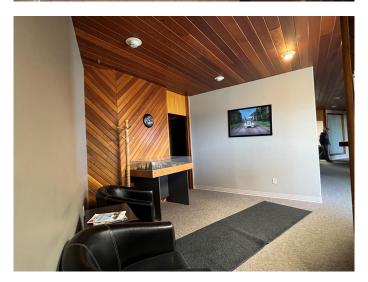

#### \$8

0 Bedroom, 0.00 Bathroom, Commercial on 0.00 Acres

Richmond Industrial Park, Grande Prairie, Alberta

Great location in Richmond Industrial Park! Approximately 2400 sqft of this corner unit second Floor office space includes 7 offices, board room, reception area, bathroom, lunchroom and storage area. Plenty of parking. Minimum 2 year lease Base rent \$8.00/sqft = \$1600.00 plus CA Costs of \$8.00/sqft (includes utilities) = \$1600.00 per month. Total \$3360.00 includes GST. One year lease option at \$12/sqft.