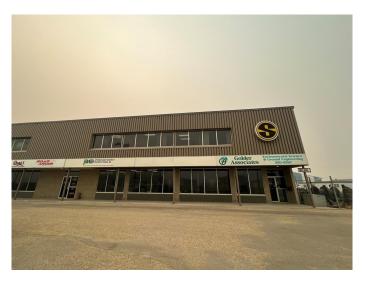

#### \$8

0 Bedroom, 0.00 Bathroom, Commercial on 0.00 Acres

Richmond Industrial Park, Grande Prairie, Alberta

Great location in Richmond Industrial Park! Approximately 2400 sqft of this corner unit second Floor office space includes 7 offices, board room, reception area, bathroom, lunchroom and storage area. Plenty of parking. Minimum 2 year lease Base rent \$8.00/sqft = \$1600.00 plus CA Costs of \$8.00/sqft (includes utilities) = \$1600.00 per month. Total \$3360.00 includes GST. One year lease option at \$12/sqft.

## **Community Information**

Address 201, 11225 98 Avenue Subdivision Richmond Industrial Park

City Grande Prairie
County Grande Prairie

Province Alberta
Postal Code T8V5A5