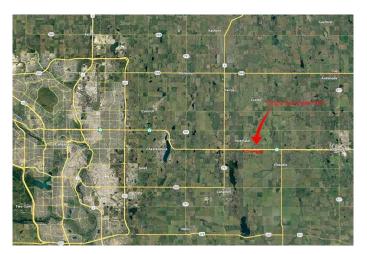

#### \$2

0 Bedroom, 0.00 Bathroom, Land on 1.00 Acres

NONE, Rural Wheatland County, Alberta

Prime Industrial/Commercial Land for Lease. Secure a long-term lease in the New Origin Business Park at Dehavlin Airport and invest in a location designed for business success. This flat, industrial/commercial-zoned land offers exceptional highway exposure and easy access to Hwy 1, just 30 minutes from downtown Calgary.

With up to 5 acres available at rates as low as \$1.50 per sq. ft., this site provides flexible lot sizes tailored to your needs. Whether you're looking for a custom-built facility or a strategic hub for logistics and distribution, this prime location offers endless possibilities.