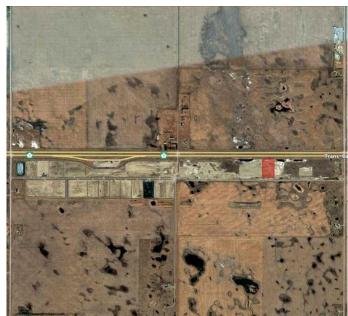

#### \$2

0 Bedroom, 0.00 Bathroom, Land on 1.00 Acres

NONE, Rural Wheatland County, Alberta

Prime Industrial/Commercial Land for Lease. Secure a long-term lease in the New Origin Business Park at Dehavlin Airport and invest in a location designed for business success. This flat, industrial/commercial-zoned land offers exceptional highway exposure and easy access to Hwy 1, just 30 minutes from downtown Calgary.

#### **Exterior**

Lot Description Cleared, Level, Open Lot