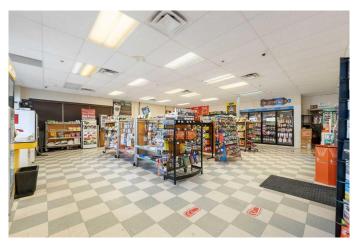

## \$99,500

0 Bedroom, 0.00 Bathroom, Commercial on 0.00 Acres

Bridlewood, Calgary, Alberta

Profitable Business Opportunity. Be your own **BOSS & own this Profitable CONVENIENCE** GROCERY STORE with FED EX, U Haul, Ria money Transfer, Can Par, Apple Express, Loomis Express, ICS Courier, UPS, Lottery, Ice Cream, BONG STORE and much more in SW community of Bridlewood, Calgary. Superb and wide selection of bongs for every taste. Offering Fast Food & OTHER products for Pick Up. This convenience store location has great visibility, accessibility and has ample parking. Surrounded by many apartment condos, business, homes and located in a very busy strip mall. Other tenants in the plaza include doctor's offices, pharmacy, major pizza chain, Liquor Store and much more. Main business includes Lottery, Tobacco, Grocery, Courier Service, Bongs & more. Buyer must sign a confidentiality agreement prior to any information released. Whether you're new to the convenience store business or a seasoned entrepreneur, full training will be provided to ensure a seamless transition and continued success. All viewings must be by appointment only and PLEASE DO NOT APPROACH STAFF