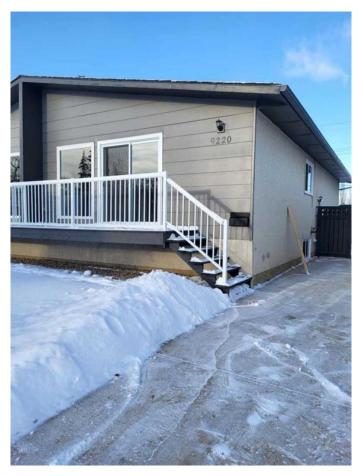

#### \$290,000

3 Bedroom, 2.00 Bathroom, 880 sqft Residential on 0.10 Acres

Mountview., Grande Prairie, Alberta

Charming Semi-Detached Bi-Level in Mountview – Spacious Yard & Endless Potential!

Welcome to this inviting semi-detached bi-level home, perfectly situated on a quiet street in the desirable Mountview neighborhood. With great curb appeal, this home stands out with matching exterior paint for both units, newer patio sliding doors, and a stylish white railing across the front. A private side entrance, tucked behind the fenced yard, adds to the sense of security and seclusion.

Step inside to discover a warm and welcoming living space. The upper level features a thoughtfully designed layout, with two comfortable bedrooms and a full bathroom on one side, while the kitchen and living area flow seamlessly on the otherâ€"perfect for both everyday living and entertaining. Many upgrades have been made to enhance the home's cozy and inviting atmosphere. Downstairs, the partially finished basement is full of potential! It boasts a spacious primary bedroom with an ensuite, a laundry area, and two additional roomsâ€"ideal for storage, a home office, or even a hobby space. Outside, the large, fenced yard provides ample space for kids, pets, or summer gatherings, making it an ideal home for families, professionals, or those looking for a peaceful retreat.