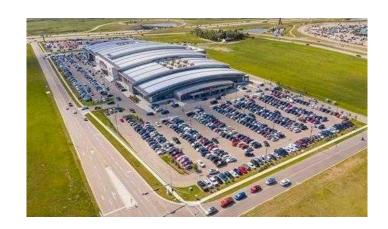

#### \$169,900

0 Bedroom, 0.00 Bathroom, Commercial on 4.00 Acres

NONE, Rural Rocky View County, Alberta

Now is the time to invest while the prices are low!!! New Horizon Mall is a place for family shopping and entertainment. Enjoy the large Sky Castle Playground and the Sky Castle Roller Rink. New stores are opening every week, and traffic is increasing. This double is rented, and the seller is motivated. Lots of indoor and surface parking. Call today for more information.