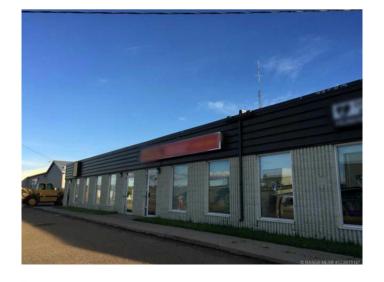

## \$1,200

0 Bedroom, 0.00 Bathroom, Commercial on 0.77 Acres

Downtown Drumheller, Drumheller, Alberta

Two Adjacent Units for lease - approx 1650 SQ FT each bay or rent both bays 3300 sq ft. Rent per unit is \$1200, both units for \$2400, plus utilities (power gas water, and GST) Tax is \$828 (2024) per unit. The lease rate will escalate over the term. One overhead door x 2 mandoors (North side and South Side). Zoning: ED (EMPLOYMENT DISTRICT) Please refer to Drumheller's Land Use Bylaws for more details.