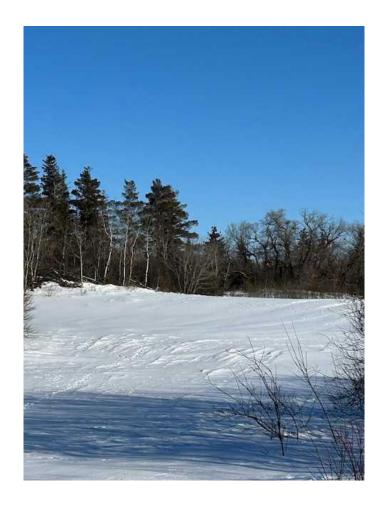

### \$125,000

0 Bedroom, 0.00 Bathroom, Land on 9.59 Acres

NONE, Rural Vermilion River, County of, Alberta

Build your dream home on this mature yardsite of 9.59 titled acres, located 10 KM east of Marwayne, AB just off Highway #45 in the County of Vermilion River and only 35 KM from Lloydminster. Power, gas, and a new septic tank on site. GST applies. Caution: as with any vacant rural property, if entering to view please be alert to abandoned wells or other potential hazards.