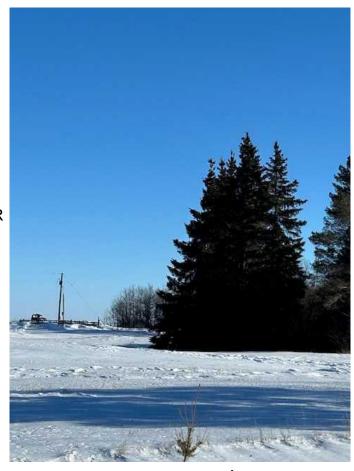

### \$125,000

0 Bedroom, 0.00 Bathroom, Land on 9.59 Acres

NONE, Rural Vermilion River, County of, Alberta

Build your dream home on this mature yardsite of 9.59 titled acres, located 10 KM east of Marwayne, AB just off Highway #45 in the County of Vermilion River and only 35 KM from Lloydminster. Power, gas, and a new septic tank on site. GST applies. Caution: as with any vacant rural property, if entering to view please be alert to abandoned wells or other potential hazards.