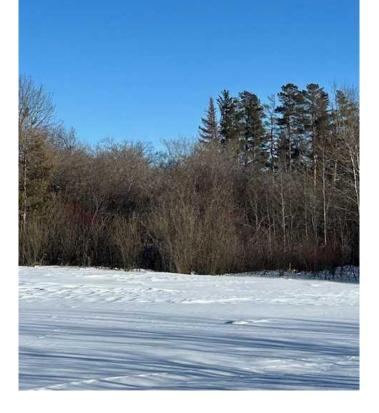

### \$125,000

0 Bedroom, 0.00 Bathroom, Land on 9.59 Acres

NONE, Rural Vermilion River, County of, Alberta

Build your dream home on this mature yardsite of 9.59 titled acres, located 10 KM east of Marwayne, AB just off Highway #45 in the County of Vermilion River and only 35 KM from Lloydminster. Power, gas, and a new septic tank on site. GST applies. Caution: as with any vacant rural property, if entering to view please be alert to abandoned wells or other potential hazards.