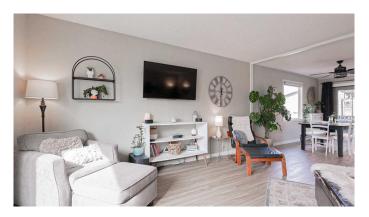

## \$619,000

4 Bedroom, 3.00 Bathroom, 1,787 sqft Residential on 0.25 Acres

Crestwood-Norwood, Medicine Hat, Alberta

Welcome Home! Step into this beautifully updated four-level home, offering nearly 1,800 sq ft of thoughtfully designed living space in a quiet, family-friendly neighborhood. With modern updates and functional design, this home is a perfect blend of comfort and style. The upper level features three spacious bedrooms, including a master suite with a generous walk-in closet. The bathroom, currently a peaceful retreat with a deep soaker tub, once functioned as both a main bath and a 2-piece ensuite, and the original plumbing remains in placeâ€"offering the option to easily convert it back to two separate bathrooms. The main floor underwent a full renovation a few years ago, bringing in fresh vinyl plank flooring and a contemporary kitchen with sleek stainless steel appliances. Whether you're cooking a family meal or entertaining guests, this bright and open space makes it effortless. The adjoining dining room leads to a large covered deck, seamlessly connecting indoor and outdoor living. On the lower level, a cozy family room with a fireplace invites you to relax, while garden doors open to a charming patio with a wood-burning fireplaceâ€"perfect for crisp evenings. This level also offers a convenient powder room and direct access to the attached double garage. The basement expands your living space with a games room, a three-piece bathroom, laundry area, and a large storage roomâ€"ensuring there's a place for everything.