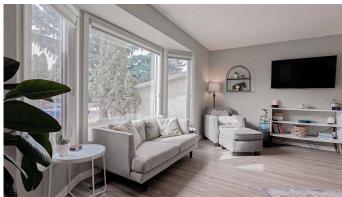

## \$619,000

4 Bedroom, 3.00 Bathroom, 1,787 sqft Residential on 0.25 Acres

Crestwood-Norwood, Medicine Hat, Alberta

Welcome Home! Step into this beautifully updated four-level home, offering nearly 1,800 sq ft of thoughtfully designed living space in a quiet, family-friendly neighborhood. With modern updates and functional design, this home is a perfect blend of comfort and style. The upper level features three spacious bedrooms, including a master suite with a generous walk-in closet. The bathroom, currently a peaceful retreat with a deep soaker tub, once functioned as both a main bath and a 2-piece ensuite, and the original plumbing remains in placeâ€"offering the option to easily convert it back to two separate bathrooms. The main floor underwent a full renovation a few years ago, bringing in fresh vinyl plank flooring and a contemporary kitchen with sleek stainless steel appliances. Whether you're cooking a family meal or entertaining guests, this bright and open space makes it effortless. The adjoining dining room leads to a large covered deck, seamlessly connecting indoor and outdoor living. On the lower level, a cozy family room with a fireplace invites you to relax, while garden doors open to a charming patio with a wood-burning fireplaceâ€"perfect for crisp evenings. This level also offers a convenient powder room and direct access to the attached double garage. The basement expands your living space with a games room, a three-piece bathroom, laundry area, and a large storage roomâ€"ensuring there's a place for everything.