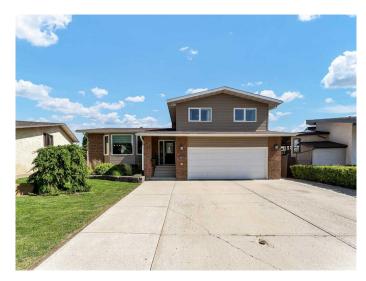

# \$619,000 - 60 Castelani Crescent Se, Medicine Hat

MLS® #A2196338

## \$619,000

4 Bedroom, 3.00 Bathroom, 1,787 sqft Residential on 0.25 Acres

Crestwood-Norwood, Medicine Hat, Alberta

Welcome Home! Step into this beautifully updated four-level home, offering nearly 1,800 sq ft of thoughtfully designed living space in a quiet, family-friendly neighborhood. With modern updates and functional design, this home is a perfect blend of comfort and style. The upper level features three spacious bedrooms, including a master suite with a generous walk-in closet. The bathroom, currently a peaceful retreat with a deep soaker tub, once functioned as both a main bath and a 2-piece ensuite, and the original plumbing remains in placeâ€"offering the option to easily convert it back to two separate bathrooms. The main floor underwent a full renovation a few years ago, bringing in fresh vinyl plank flooring and a contemporary kitchen with sleek stainless steel appliances. Whether you're cooking a family meal or entertaining guests, this bright and open space makes it effortless. The adjoining dining room leads to a large covered deck, seamlessly connecting indoor and outdoor living. On the lower level, a cozy family room with a fireplace invites you to relax, while garden doors open to a charming patio with a wood-burning fireplaceâ€"perfect for crisp evenings. This level also offers a convenient powder room and direct access to the attached double garage. The basement expands your living space with a games room, a three-piece bathroom, laundry area, and a large storage roomâ€"ensuring there's a place for everything.

This stunning home is move-in ready and waiting for you! Book your showing today and make it yours!

Built in 1976